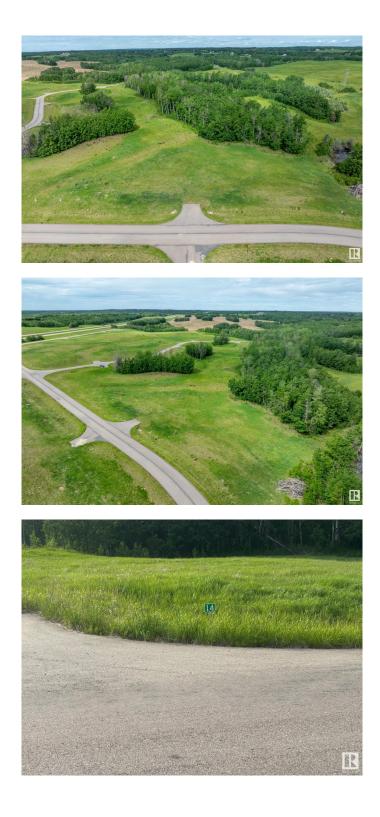

#### \$179,900

0 Bedroom, 0.00 Bathroom, Rural on 2.23 Acres

Leeward Estates, Rural Parkland County, AB

LEEWARD ESTATES .. Range Road 13 ,, just north of Hwy 16 ,, west of Stony Plain ,, #14 is a 2.23 Acre opportunity .. Level lot with deep slope to the left… Trees to the left and right and toward the rear… Good open lot with more than one building site. Varied Building options ,, Leeward Estates, in Parkland County, west of Stony Plain. Price Plus GST