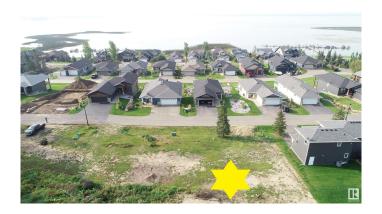

## \$149,900

0 Bedroom, 0.00 Bathroom, Rural on 0.22 Acres

Estates At Waters Edge, Rural Lac Ste. Anne County, AB

Your chance to own one of the last remaining lots at The Estates at Waters Edge. You can fence the yard on this Lakeview property. This 9447 sqft lot is the perfect spot to build your dream home or lake get-away. Build with the developer or with your own builder! This gated community features a beachfront park, private marina, boat launch, swimming pool, fitness center, clubhouse, RV storage, and walking trails. There is also municipal water and sewer!! Easy paved commute from Edmonton and close to Alberta Beach.