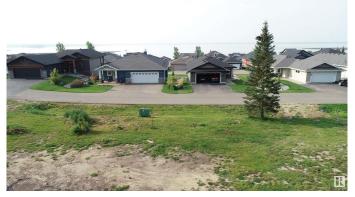

## \$149,900

0 Bedroom, 0.00 Bathroom, Rural on 0.22 Acres

Estates At Waters Edge, Rural Lac Ste. Anne County, AB

Your chance to own one of the last remaining lots at The Estates at Waters Edge. You can fence the yard on this Lakeview property. This 9447 sqft lot is the perfect spot to build your dream home or lake get-away. Build with the developer or with your own builder! This gated community features a beachfront park, private marina, boat launch, swimming pool, fitness center, clubhouse, RV storage, and walking trails. There is also municipal water and sewer!! Easy paved commute from Edmonton and close to Alberta Beach.