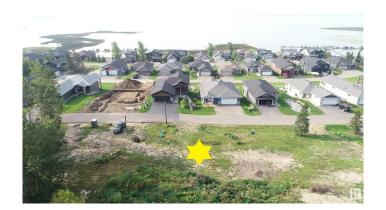

## \$179,000

0 Bedroom, 0.00 Bathroom, Rural on 0.22 Acres

Estates At Waters Edge, Rural Lac Ste. Anne County, AB

Your chance to own one of the last remaining lots at The Estates at Waters Edge. You can fence the yard on this Lakeview property. This 9447 sqft lot is the perfect spot to build your dream home or lake get-away. Build with the developer or with your own builder! This gated community features a beachfront park, private marina, boat launch, swimming pool, fitness center, clubhouse, RV storage, and walking trails. There is also municipal water and sewer!! Easy paved commute from Edmonton and close to Alberta Beach.