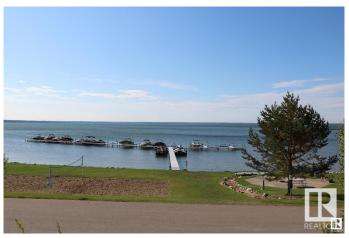

## \$179,000

0 Bedroom, 0.00 Bathroom, Rural on 0.22 Acres

Estates At Waters Edge, Rural Lac Ste. Anne County, AB

Your chance to own one of the last remaining lots at The Estates at Waters Edge. You can fence the yard on this Lakeview property. This 9447 sqft lot is the perfect spot to build your dream home or lake get-away. Build with the developer or with your own builder! This gated community features a beachfront park, private marina, boat launch, swimming pool, fitness center, clubhouse, RV storage, and walking trails. There is also municipal water and sewer!! Easy paved commute from Edmonton and close to Alberta Beach.

#### **Exterior**

Exterior Features Beach Access, Boating, Flat Site, Gated Community, Golf Nearby, Lake

View, Playground Nearby, Public Swimming Pool, Schools, Shopping

Nearby