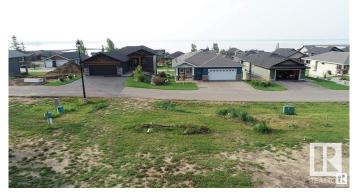

## \$179,000

0 Bedroom, 0.00 Bathroom, Rural on 0.22 Acres

Estates At Waters Edge, Rural Lac Ste. Anne County, AB

Your chance to own one of the last remaining lots at The Estates at Waters Edge. You can fence the yard on this Lakeview property. This 9447 sqft lot is the perfect spot to build your dream home or lake get-away. Build with the developer or with your own builder! This gated community features a beachfront park, private marina, boat launch, swimming pool, fitness center, clubhouse, RV storage, and walking trails. There is also municipal water and sewer!! Easy paved commute from Edmonton and close to Alberta Beach.