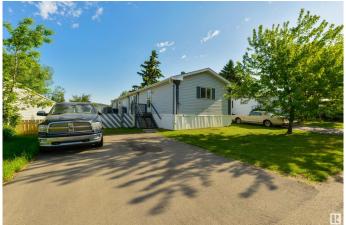

#### \$149,900

3 Bedroom, 2.00 Bathroom, 1,396 sqft Land Lease Community on 0.00 Acres

Maple Ridge (Edmonton), Edmonton, AB

Gorgeous Double Wide in Maple Ridge! This 1400 Sq Ft Home has been very well maintained by the current owners. Updates include Roof (2020), Furnace (2021), Most Windows (2024), Doors (2024), Washer & Dryer (2020). There are two generous sized bedrooms by the entrance with access to a 4 PC Bath. The living area is open concept to the Kitchen & Dining area. The Kitchen offers vaulted ceilings with a skylight. The Primary is a good size and has a 4 PC Ensuite. The yard is fully fenced and great for pets.

## **Community Information**

| Address     | 64 Rim Road            |
|-------------|------------------------|
| Area        | Edmonton               |
| Subdivision | Maple Ridge (Edmonton) |
| City        | Edmonton               |
| County      | ALBERTA                |
| Province    | AB                     |
| Postal Code | T6P 1C2                |