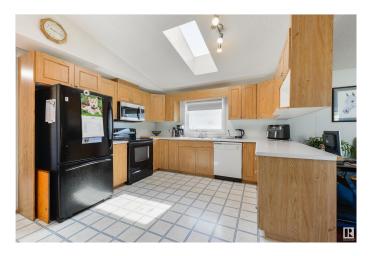

#### \$149,900

3 Bedroom, 2.00 Bathroom, 1,396 sqft Land Lease Community on 0.00 Acres

Maple Ridge (Edmonton), Edmonton, AB

Gorgeous Double Wide in Maple Ridge! This 1400 Sq Ft Home has been very well maintained by the current owners. Updates include Roof (2020), Furnace (2021), Most Windows (2024), Doors (2024), Washer & Dryer (2020). There are two generous sized bedrooms by the entrance with access to a 4 PC Bath. The living area is open concept to the Kitchen & Dining area. The Kitchen offers vaulted ceilings with a skylight. The Primary is a good size and has a 4 PC Ensuite. The yard is fully fenced and great for pets.

## Interior

| Interior Features | ensuite bathroom                              |          |           |      |      |               |
|-------------------|-----------------------------------------------|----------|-----------|------|------|---------------|
| Appliances        | Dishwasher-Built-In,<br>Stove-Electric, Washe | <b>,</b> | Microwave | Hood | Fan, | Refrigerator, |
| Heating           | Forced Air-1, Natural                         | Gas      |           |      |      |               |