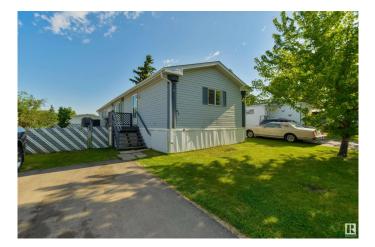

#### \$149,900

3 Bedroom, 2.00 Bathroom, 1,396 sqft Land Lease Community on 0.00 Acres

Maple Ridge (Edmonton), Edmonton, AB

Gorgeous Double Wide in Maple Ridge! This 1400 Sq Ft Home has been very well maintained by the current owners. Updates include Roof (2020), Furnace (2021), Most Windows (2024), Doors (2024), Washer & Dryer (2020). There are two generous sized bedrooms by the entrance with access to a 4 PC Bath. The living area is open concept to the Kitchen & Dining area. The Kitchen offers vaulted ceilings with a skylight. The Primary is a good size and has a 4 PC Ensuite. The yard is fully fenced and great for pets.

## Exterior

| Exterior     | Wood  |
|--------------|-------|
| Construction | Wood  |
| Foundation   | Block |