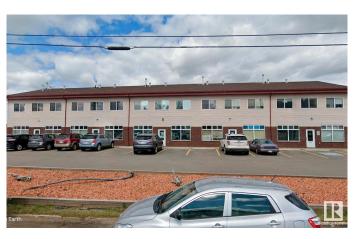

# \$250,000 - 103 10418 99 Avenue, Grande Prairie

MLS® #E4441555

### \$250,000

0 Bedroom, 0.00 Bathroom, Office on 0.00 Acres

College Park\_GRPR, Grande Prairie, AB

COURT ORDERED SALE. Fully Developed Unit: Includes several professional offices, open work area, kitchenette and reception. Central Location: Conveniently situated in the mature neighbourhood in central Grande Prairie with prime exposure to 99 Avenue, the property offers easy access to a wide range of nearby amenities, including restaurants, shops, professional services, and public transit.

# **Community Information**

| Address     | 103 10418 99 Avenue |
|-------------|---------------------|
| Area        | Grande Prairie      |
| Subdivision | College Park_GRPR   |
| City        | Grande Prairie      |
| County      | ALBERTA             |
| Province    | AB                  |