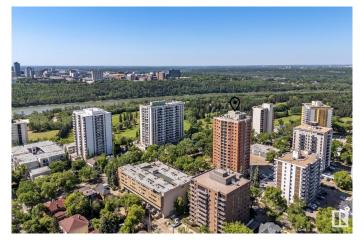

#### \$169,900

2 Bedroom, 2.00 Bathroom, 854 sqft Condo / Townhouse on 0.00 Acres

Wîhkwêntôwin, Edmonton, AB

RENOVATED 2 bed, 2 bath condo with **IN-SUITE LAUNDRY located in South** Downtown just steps to the River Valley and LRT. Welcome to Central Park! Residents have private access to a gated greenspace beside the building, full use of car wash and vacuum station with HEATED UNDERGROUND PARKING. The kitchen has been fully renovated with new cabinets, countertops and backsplash plus a hidden paneled dishwasher. Both full washrooms have been renovated with new vanities and tile. Enjoy your private covered balcony for your morning coffee. Amazing location close to UofA, MacEwan, coffee shops, restaurants and downtowns nightlife! 18 plus building

## **Community Information**

| Address     | 202 9916 113 Street |
|-------------|---------------------|
| Area        | Edmonton            |
| Subdivision | Wîhkwêntôwin        |
| City        | Edmonton            |
| County      | ALBERTA             |
| Province    | AB                  |
| Postal Code | T5K 2N3             |