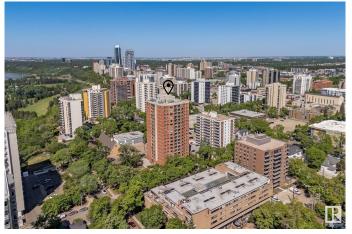

#### \$169,900

2 Bedroom, 2.00 Bathroom, 854 sqft Condo / Townhouse on 0.00 Acres

Wîhkwêntôwin, Edmonton, AB

RENOVATED 2 bed, 2 bath condo with **IN-SUITE LAUNDRY located in South** Downtown just steps to the River Valley and LRT. Welcome to Central Park! Residents have private access to a gated greenspace beside the building, full use of car wash and vacuum station with HEATED UNDERGROUND PARKING. The kitchen has been fully renovated with new cabinets, countertops and backsplash plus a hidden paneled dishwasher. Both full washrooms have been renovated with new vanities and tile. Enjoy your private covered balcony for your morning coffee. Amazing location close to UofA, MacEwan, coffee shops, restaurants and downtowns nightlife! 18 plus building

## **Community Information**

| Address     | 202 9916 113 Street |
|-------------|---------------------|
| Area        | Edmonton            |
| Subdivision | Wîhkwêntôwin        |
| City        | Edmonton            |
| County      | ALBERTA             |
| Province    | AB                  |
| Postal Code | T5K 2N3             |