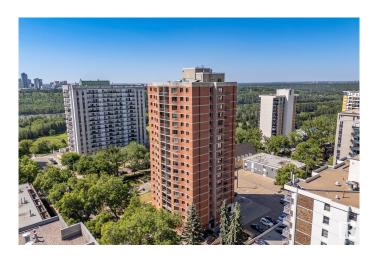

#### \$169,900

2 Bedroom, 2.00 Bathroom, 854 sqft Condo / Townhouse on 0.00 Acres

Wîhkwêntôwin, Edmonton, AB

RENOVATED 2 bed, 2 bath condo with **IN-SUITE LAUNDRY located in South** Downtown just steps to the River Valley and LRT. Welcome to Central Park! Residents have private access to a gated greenspace beside the building, full use of car wash and vacuum station with HEATED UNDERGROUND PARKING. The kitchen has been fully renovated with new cabinets, countertops and backsplash plus a hidden paneled dishwasher. Both full washrooms have been renovated with new vanities and tile. Enjoy your private covered balcony for your morning coffee. Amazing location close to UofA, MacEwan, coffee shops, restaurants and downtowns nightlife! 18 plus building

## **Community Information**

| Address     | 202 9916 113 Street |
|-------------|---------------------|
| Area        | Edmonton            |
| Subdivision | Wîhkwêntôwin        |
| City        | Edmonton            |
| County      | ALBERTA             |
| Province    | AB                  |
| Postal Code | T5K 2N3             |