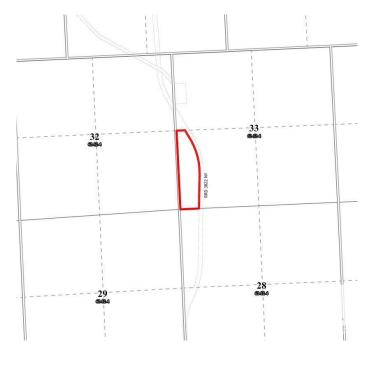

#### \$10,000

0 Bedroom, 0.00 Bathroom, Rural on 37.16 Acres

None, Rural Smoky Lake County, AB

37.16 Acres Farm Grazing License for sale by Auction - Bidding starts June 20 at 9:00am. Lots begin closing at 2pm June 26, 2025. Listed price is starting bid/reserve for auction and has no bearing on final sale price or actual value. Carrying capacity is estimated as 8 AUMs (Animal Unit Months) of use annually. Visible fencing on east side of parcel along highway. LAND SIZE: 15 hectares / 37.16 Acres. LEGALS: Part of SW-33-62-12-W4