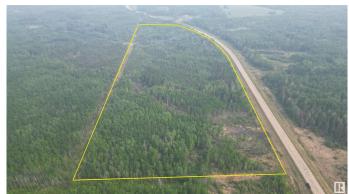

#### \$10,000

0 Bedroom, 0.00 Bathroom, Rural on 37.16 Acres

None, Rural Smoky Lake County, AB

37.16 Acres Farm Grazing License for sale by Auction - Bidding starts June 20 at 9:00am. Lots begin closing at 2pm June 26, 2025. Listed price is starting bid/reserve for auction and has no bearing on final sale price or actual value. Carrying capacity is estimated as 8 AUMs (Animal Unit Months) of use annually. Visible fencing on east side of parcel along highway. LAND SIZE: 15 hectares / 37.16 Acres. LEGALS: Part of SW-33-62-12-W4