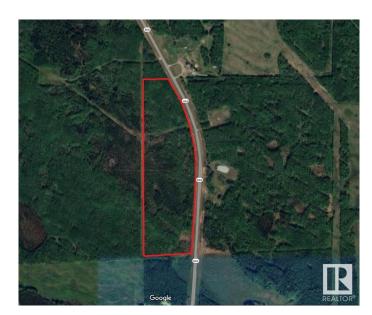

#### \$10,000

0 Bedroom, 0.00 Bathroom, Rural on 37.16 Acres

None, Rural Smoky Lake County, AB

37.16 Acres Farm Grazing License for sale by Auction - Bidding starts June 20 at 9:00am. Lots begin closing at 2pm June 26, 2025. Listed price is starting bid/reserve for auction and has no bearing on final sale price or actual value. Carrying capacity is estimated as 8 AUMs (Animal Unit Months) of use annually. Visible fencing on east side of parcel along highway. LAND SIZE: 15 hectares / 37.16 Acres. LEGALS: Part of SW-33-62-12-W4

## **Community Information**

Address Hwy 866

Area Rural Smoky Lake County

Subdivision None

City Rural Smoky Lake County

County ALBERTA

Province AB

Postal Code T0A 3L0