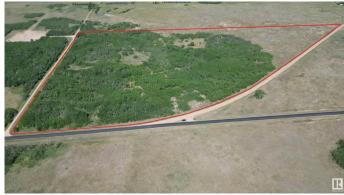

#### \$10,000

0 Bedroom, 0.00 Bathroom, Rural on 51.36 Acres

None, Rural Provost M.D., AB

Farm Grazing License for sale by Auction - Bidding starts June 20 at 9:00am. Lots begin closing at 2pm June 26, 2025. Listed price is starting bid/reserve for auction and has no bearing on final sale price or actual value. LAND SIZE: 20.8 hectares / 51.36 Acres. Perimeter fencing needs repairs. LEGAL: Part of SW-20-40-6-W4

#### Exterior Features See Remarks