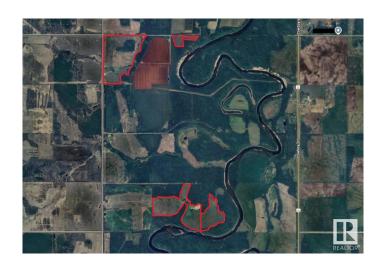

### \$10,000

0 Bedroom, 0.00 Bathroom, Rural on 208.61 Acres

None, Rural Yellowhead, AB

208 Acre Farm Development Lease for sale by Auction - Bidding starts June 20 at 9:00am. Lots begin closing at 2pm June 26, 2025. Listed price is starting bid/reserve for auction and has no bearing on final sale price or actual value. LAND SIZE: 84.4 hectares / 208.61 Acres. Some perimeter fencing in place, may need repairs. LEGALS: Part of SW-17-52-7-W5 & Part of SE-18-52-7-W5 & Part of NW-19-52-7-W5 & Part of NW-19-52-7-W5