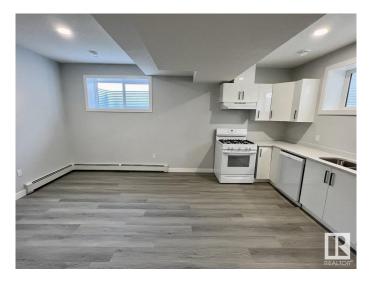

## \$1,095

1 Bedroom, 1.00 Bathroom, 600 sqft Rental on 0.00 Acres

Robinson, Leduc, AB

Welcome Home! Wonderful 1 Bedroom 1 Bathroom Basement Suite For Rent in Leduc, Alberta. Private side entrance. Great location in South Leduc nearby schools, shopping, and parks. Nice floor plan with kitchen, living room, bedroom, and full bathroom. Private laundry. Street parking. Tenant pays for 30% of utilities. Pets subject to approvals.

### Interior

Appliances Dishwasher-Built-In, Dryer, Hood Fan, Oven-Built-In, Refrigerator,

Stove-Gas, Washer, Other