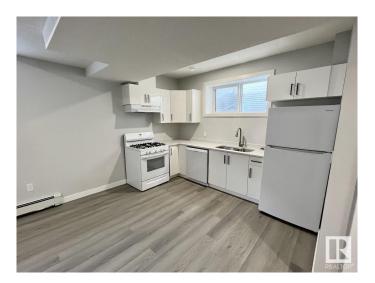

## \$1,095

1 Bedroom, 1.00 Bathroom, 600 sqft Rental on 0.00 Acres

Robinson, Leduc, AB

Welcome Home! Wonderful 1 Bedroom 1 Bathroom Basement Suite For Rent in Leduc, Alberta. Private side entrance. Great location in South Leduc nearby schools, shopping, and parks. Nice floor plan with kitchen, living room, bedroom, and full bathroom. Private laundry. Street parking. Tenant pays for 30% of utilities. Pets subject to approvals.

### Interior

Appliances Dishwasher-Built-In, Dryer, Hood Fan, Oven-Built-In, Refrigerator,

Stove-Gas, Washer, Other