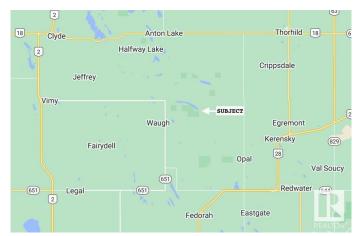

#### \$134,900

0 Bedroom, 0.00 Bathroom, Rural on 19.00 Acres

None, Rural Thorhild County, AB

Have you always dreamed of living on a large acreage close to a lake? This is your chance to own a spectacular parcel of land, just adjacent to Halfmoon Lake Nature Area! This 19 acre treed parcel featuring access from a municipally maintained road, as well as an approach, is an ideal spot to build your country home. Excellent proximity to Highway 28 & 18, and is 24km northwest of the town of Redwater, and only 58km north of Edmonton.

# **Community Information**

| Address     | 585a Rge Rd 232       |
|-------------|-----------------------|
| Area        | Rural Thorhild County |
| Subdivision | None                  |
| City        | Rural Thorhild County |
| County      | ALBERTA               |
| Province    | AB                    |
| Postal Code | T0A 2R0               |