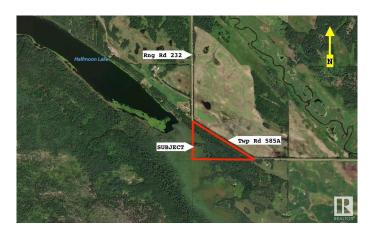

#### \$134,900

0 Bedroom, 0.00 Bathroom, Rural on 19.00 Acres

None, Rural Thorhild County, AB

Have you always dreamed of living on a large acreage close to a lake? This is your chance to own a spectacular parcel of land, just adjacent to Halfmoon Lake Nature Area! This 19 acre treed parcel featuring access from a municipally maintained road, as well as an approach, is an ideal spot to build your country home. Excellent proximity to Highway 28 & 18, and is 24km northwest of the town of Redwater, and only 58km north of Edmonton.

# **Community Information**

| Address     | 585a Rge Rd 232       |
|-------------|-----------------------|
| Area        | Rural Thorhild County |
| Subdivision | None                  |
| City        | Rural Thorhild County |
| County      | ALBERTA               |
| Province    | AB                    |
| Postal Code | T0A 2R0               |