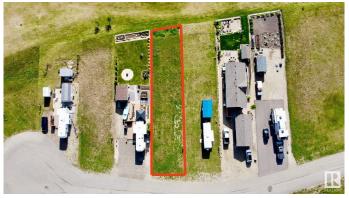

## \$89,000

0 Bedroom, 0.00 Bathroom, Rural on 0.16 Acres

Dorchester Ranch, Rural Wetaskiwin County, AB

Discover Cavalo Ridge! This ready to go lot in the Cavalo Ridge RV Resort alongside the 8Th fairway where you have stunning views of the Dorchester Ranch golf course and its majestic Battle River Valey. Hop in your cart in the morning with your coffee and start your day with a round of golf. This lot offers ample space, perfect for accommodating your RV, park model, or even a modular home with garage if your needs suite. The community also has municipal sewer and water so need to worry about driling wels and septic tanks PLUS no strata or condo fees. Less than 6 kms on pavement to The Vilage at Pigeon Lake that host's some of the area's best shopping, restaurants, spa and golf courses.

## **Essential Information**

MLS® # E4442513
Price \$89,000
Bathrooms 0.00

Acres 0.16 Type Rural

Sub-Type Vacant Lot/Land

Status Active

## **Community Information**

Address 649 454029 Rng Rd 11

Area Rural Wetaskiwin County

Subdivision Dorchester Ranch

City Rural Wetaskiwin County

County ALBERTA

Province AB

Postal Code T0C 2V0