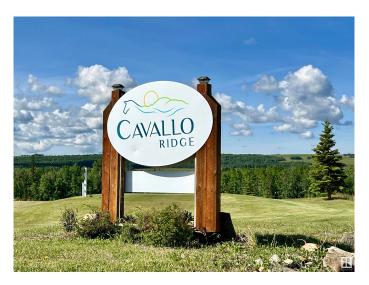

## \$89,000

0 Bedroom, 0.00 Bathroom, Rural on 0.16 Acres

Dorchester Ranch, Rural Wetaskiwin County, AB

Discover Cavalo Ridge! This ready to go lot in the Cavalo Ridge RV Resort alongside the 8Th fairway where you have stunning views of the Dorchester Ranch golf course and its majestic Battle River Valey. Hop in your cart in the morning with your coffee and start your day with a round of golf. This lot offers ample space, perfect for accommodating your RV, park model, or even a modular home with garage if your needs suite. The community also has municipal sewer and water so need to worry about driling wels and septic tanks PLUS no strata or condo fees. Less than 6 kms on pavement to The Vilage at Pigeon Lake that host's some of the area's best shopping, restaurants, spa and golf courses.