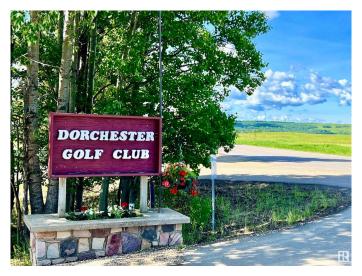

## \$89,000

0 Bedroom, 0.00 Bathroom, Rural on 0.16 Acres

Dorchester Ranch, Rural Wetaskiwin County, AB

Discover Cavalo Ridge! This ready to go lot in the Cavalo Ridge RV Resort alongside the 8Th fairway where you have stunning views of the Dorchester Ranch golf course and its majestic Battle River Valey. Hop in your cart in the morning with your coffee and start your day with a round of golf. This lot offers ample space, perfect for accommodating your RV, park model, or even a modular home with garage if your needs suite. The community also has municipal sewer and water so need to worry about driling wels and septic tanks PLUS no strata or condo fees. Less than 6 kms on pavement to The Vilage at Pigeon Lake that host's some of the area's best shopping, restaurants, spa and golf courses.