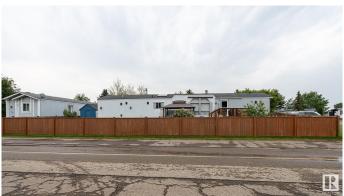

## \$87,000

3 Bedroom, 2.00 Bathroom, 1,184 sqft Land Lease Community on 0.00 Acres

Westview Village, Edmonton, AB

Stunning Corner Lot with Gorgeous Garden, New Deck & More! This beautifully maintained 16-foot wide home is situated on a spacious corner lot, offering a private, serene garden and a brand new deck perfect for outdoor entertaining. Updates abound, including a brand new fence, shingles, furnace, and luxurious vinyl plank flooring throughout! Step inside to a bright and open-concept layout that seamlessly connects the kitchen, dining, and living areas, all bathed in natural light from the abundance of windows. The kitchen is a chef's dream, featuring a large skylight, ceiling fan, and a charming stone wood-burning fireplaceâ€"an inviting touch for cozy nights in. The primary bedroom is a true retreat, offering a spacious ensuite with a jacuzzi jet tub for the ultimate relaxation. Plus, with two additional well-sized bedrooms and two full baths. there's plenty of space for family or guests. This home is ideally located in a family-friendly park with access to a tranquil lake & playgrounds.