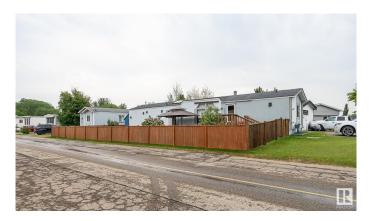

## \$87,000

3 Bedroom, 2.00 Bathroom, 1,184 sqft Land Lease Community on 0.00 Acres

Westview Village, Edmonton, AB

Stunning Corner Lot with Gorgeous Garden, New Deck & More! This beautifully maintained 16-foot wide home is situated on a spacious corner lot, offering a private, serene garden and a brand new deck perfect for outdoor entertaining. Updates abound, including a brand new fence, shingles, furnace, and luxurious vinyl plank flooring throughout! Step inside to a bright and open-concept layout that seamlessly connects the kitchen, dining, and living areas, all bathed in natural light from the abundance of windows. The kitchen is a chef's dream, featuring a large skylight, ceiling fan, and a charming stone wood-burning fireplaceâ€"an inviting touch for cozy nights in. The primary bedroom is a true retreat, offering a spacious ensuite with a jacuzzi jet tub for the ultimate relaxation. Plus, with two additional well-sized bedrooms and two full baths. there's plenty of space for family or guests. This home is ideally located in a family-friendly park with access to a tranquil lake & playgrounds.