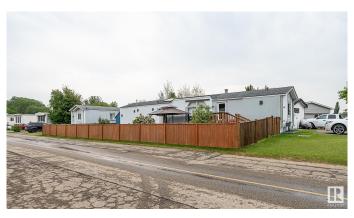

## \$87,000

3 Bedroom, 2.00 Bathroom, 1,184 sqft Land Lease Community on 0.00 Acres

Westview Village, Edmonton, AB

Stunning Corner Lot with Gorgeous Garden, New Deck & More! This beautifully maintained 16-foot wide home is situated on a spacious corner lot, offering a private, serene garden and a brand new deck perfect for outdoor entertaining. Updates abound, including a brand new fence, shingles, furnace, and luxurious vinyl plank flooring throughout! Step inside to a bright and open-concept layout that seamlessly connects the kitchen, dining, and living areas, all bathed in natural light from the abundance of windows. The kitchen is a chef's dream, featuring a large skylight, ceiling fan, and a charming stone wood-burning fireplaceâ€"an inviting touch for cozy nights in. The primary bedroom is a true retreat, offering a spacious ensuite with a jacuzzi jet tub for the ultimate relaxation. Plus, with two additional well-sized bedrooms and two full baths. there's plenty of space for family or guests. This home is ideally located in a family-friendly park with access to a tranquil lake & playgrounds.