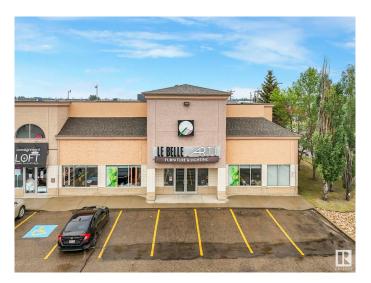

## \$1,550,000

0 Bedroom, 0.00 Bathroom, Retail on 0.00 Acres

West Sheffield Industrial, Edmonton, AB

Exceptional Retail/Office Opportunity in Prime West Edmonton Location! Welcome to this expansive 7,015 sq ft commercial space in the highly accessible and sought-after West Sheffield Industrial area. Zoned CB1 (Low Intensity Business Zone), this versatile property is ideal for a wide range of uses including retail, showroom, office, or service-based business operations. Originally three separate units this property has been seamlessly combined into one large, functional space. The main floor features 3,742 sq ft of open, adaptable layout, while the mezzanine level offers an additional 3,273 sq ft. perfect for offices, meeting rooms, or additional workspace. Built in 1997, this well-maintained building includes ample surface parking for staff and customers, and boasts excellent visibility and accessibility in one of West Edmonton's busiest commercial zones. This is a rare opportunity to acquire a large, flexible footprint in a thriving business district.