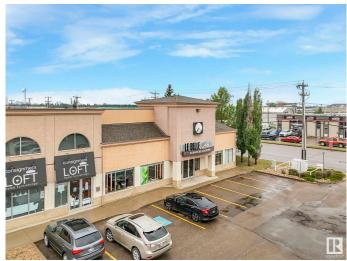

## \$1,550,000

0 Bedroom, 0.00 Bathroom, Retail on 0.00 Acres

West Sheffield Industrial, Edmonton, AB

Exceptional Retail/Office Opportunity in Prime West Edmonton Location! Welcome to this expansive 7,015 sq ft commercial space in the highly accessible and sought-after West Sheffield Industrial area. Zoned CB1 (Low Intensity Business Zone), this versatile property is ideal for a wide range of uses including retail, showroom, office, or service-based business operations. Originally three separate units this property has been seamlessly combined into one large, functional space. The main floor features 3,742 sq ft of open, adaptable layout, while the mezzanine level offers an additional 3,273 sq ft. perfect for offices, meeting rooms, or additional workspace. Built in 1997, this well-maintained building includes ample surface parking for staff and customers, and boasts excellent visibility and accessibility in one of West Edmonton's busiest commercial zones. This is a rare opportunity to acquire a large, flexible footprint in a thriving business district.