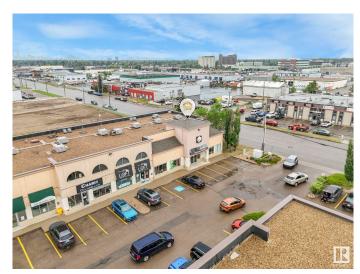

## \$1,550,000

0 Bedroom, 0.00 Bathroom, Retail on 0.00 Acres

West Sheffield Industrial, Edmonton, AB

Exceptional Retail/Office Opportunity in Prime West Edmonton Location! Welcome to this expansive 7,015 sq ft commercial space in the highly accessible and sought-after West Sheffield Industrial area. Zoned CB1 (Low Intensity Business Zone), this versatile property is ideal for a wide range of uses including retail, showroom, office, or service-based business operations. Originally three separate units this property has been seamlessly combined into one large, functional space. The main floor features 3,742 sq ft of open, adaptable layout, while the mezzanine level offers an additional 3,273 sq ft. perfect for offices, meeting rooms, or additional workspace. Built in 1997, this well-maintained building includes ample surface parking for staff and customers, and boasts excellent visibility and accessibility in one of West Edmonton's busiest commercial zones. This is a rare opportunity to acquire a large, flexible footprint in a thriving business district.