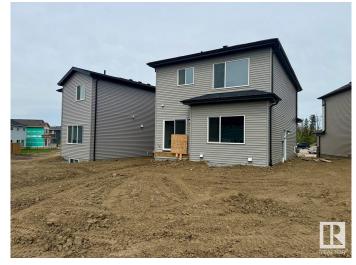

### \$2,450

4 Bedroom, 3.00 Bathroom, 2,055 sqft Rental on 0.00 Acres

Maple Crest, Edmonton, AB

Welcome Home! Wonderful 4 Bedroom 3 Full Bathrooms Main Floor Suite For Rent in Maple Crest, Edmonton. Main floor boasts a great entry way with bedroom, kitchen, full bathroom, and large walk through pantry and mudroom. Upstairs you will find a great entertainment area, two oversized bedrooms and primary bedroom with ensuite. Private yard. Double garage attached with parking on driveway and street parking available. Great location in Southeast Edmonton nearby parks, playgrounds, shopping centres, Meadows Recreation and so much more! Easy access to Anthony Henday. Pets are not allowed. Tenant pays all utilities.