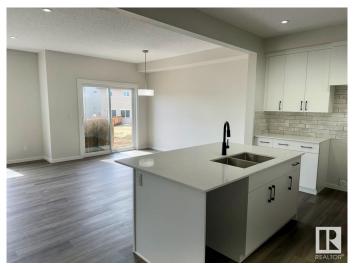

### \$2,450

4 Bedroom, 3.00 Bathroom, 2,055 sqft Rental on 0.00 Acres

Maple Crest, Edmonton, AB

Welcome Home! Wonderful 4 Bedroom 3 Full Bathrooms Main Floor Suite For Rent in Maple Crest, Edmonton. Main floor boasts a great entry way with bedroom, kitchen, full bathroom, and large walk through pantry and mudroom. Upstairs you will find a great entertainment area, two oversized bedrooms and primary bedroom with ensuite. Private yard. Double garage attached with parking on driveway and street parking available. Great location in Southeast Edmonton nearby parks, playgrounds, shopping centres, Meadows Recreation and so much more! Easy access to Anthony Henday. Pets are not allowed. Tenant pays all utilities.

## **Amenities**

Parking Double Garage Attached

Interior

Appliances Dishwasher-Built-In, Dryer, Garage Opener, Microwave Hood Fan,

Oven-Built-In, Refrigerator, Stove-Electric, Washer, Other