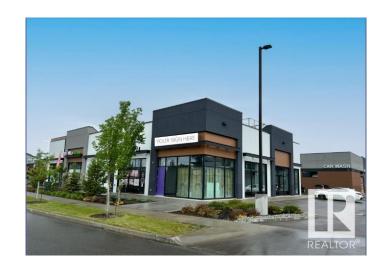

## \$630,000

0 Bedroom, 0.00 Bathroom, Retail on 0.00 Acres

Chappelle Area, Edmonton, AB

Prime retail corner unit available for purchase or for lease available immediately in Chappelle Square. Located in Canada's Best Growing Community of 2023, Chappelle is home to over 31,000 residents and counting making it the ideal retail opportunity. Chappelle Square features multiple established businesses including a car wash, nail salon, beauty salon and supply store, pizzeria, restaurant, orthodontist, massage clinic, daycare and out of school care and more! The space features a primarily open floor plan with a storage area and a kitchenette.

## **Exterior**

Exterior Mixed, Other, Stone Construction Mixed, Other, Stone