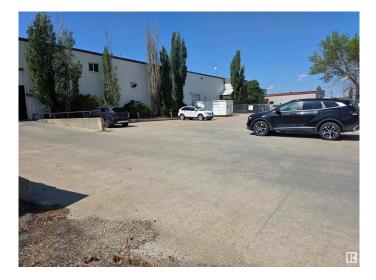

### \$0

0 Bedroom, 0.00 Bathroom, Industrial on 0.00 Acres

Light Industrial Park, Fort Saskatchewan, AB

Wonderful Commercial Building with built out office space, large warehouse space, new air exchange and fenced yard. Easy access to highway corridors make this an ideal location for anyone needing a mix of warehouse, office and secure yard within City limits.