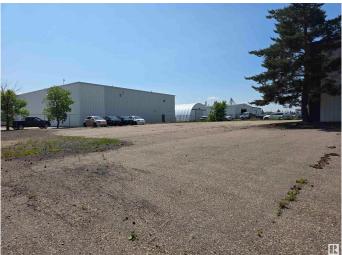

### \$0

0 Bedroom, 0.00 Bathroom, Industrial on 0.00 Acres

Light Industrial Park, Fort Saskatchewan, AB

Wonderful Commercial Building with built out office space, large warehouse space, new air exchange and fenced yard. Easy access to highway corridors make this an ideal location for anyone needing a mix of warehouse, office and secure yard within City limits.