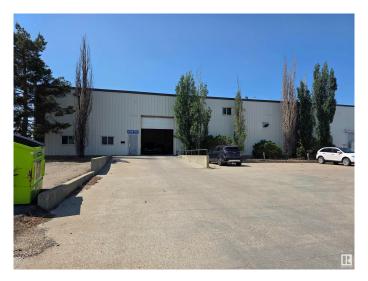

### \$0

0 Bedroom, 0.00 Bathroom, Industrial on 0.00 Acres

Light Industrial Park, Fort Saskatchewan, AB

Wonderful Commercial Building with built out office space, large warehouse space, new air exchange and fenced yard. Easy access to highway corridors make this an ideal location for anyone needing a mix of warehouse, office and secure yard within City limits.

#### Built in 1972