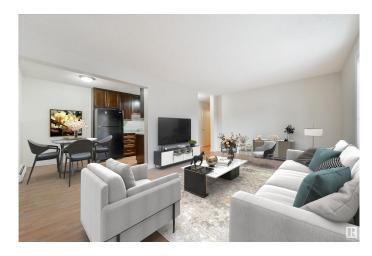

#### \$89,900

2 Bedroom, 1.00 Bathroom, 722 sqft Condo / Townhouse on 0.00 Acres

Boyle Street, Edmonton, AB

Close to Jasper Ave, Rogers Place and the river valley, this location is unbeatable! This turn key condo has been recently updated with fresh paint and is ready for it's new owner! This home features a galley kitchen with modern cabinets and a dedicated dining area. The living room is large with plenty of room and many potential layout options for your furniture. Enjoy a spacious master bedroom and second bedroom, ideal for roommates, young families or a home office space. The 4 pc bath completes this space. Enjoy BBQing and your morning coffee from your East facing balcony. This unit comes with one stall and has plenty of street parking available. This location is ideal for young professionals who want to enjoy some of the city's best restaurants, events and recreation.

# Interior

**Appliances** Dishwasher-Built-In, Microwave Hood Fan, Refrigerator, Stove-Electric,

Window Coverings

Baseboard, Natural Gas Heating