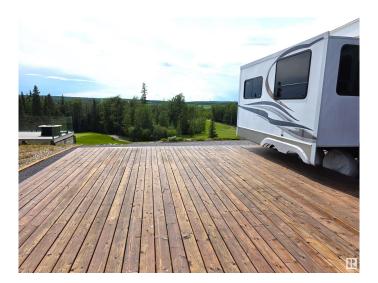

### \$139,900

0 Bedroom, 0.00 Bathroom, Rural on 0.00 Acres

Dorchester Ranch, Rural Wetaskiwin County, AB

Best view in Cavallo Ridge hands Down! Located on "The Ridge" overlooking the 3rd Hole & the Gorgeous River Valley! 1 hr frm Edm. Stay in the trailer until Fall (the bright Colours in the Fall are incredible) or better yet Build or bring in a modular & enjoy the magical snowy tree view in winter! Extensive Zeroscape Professional landscaping hired to allow for areas of flat space on the steep Ridge, this Created way more useable land. Nordeg Imported Limestone Rock eliminates tiresome maintenance so you can enjoy Golfing & doing the things you love. There is muni unlimited water use & electricity on the property. No HOA fees! A perfect Getaway spot for social fun or for quiet peaceful calm up to you! Lot 414 on the Dorchester Golf Course is a Prime spot. You can not beat the value for this low price! A steal of a deal. Quality built 10x20 Shed can hold all the supplies, includes a side door to allows for indoor golf cart storage. New deck. Optional Trailer can be purchased with lot for additional \$22000