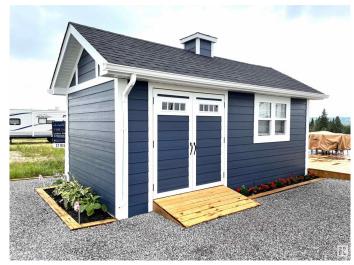

### \$139,900

0 Bedroom, 0.00 Bathroom, Rural on 0.00 Acres

Dorchester Ranch, Rural Wetaskiwin County, AB

Best view in Cavallo Ridge hands Down! Located on "The Ridge" overlooking the 3rd Hole & the Gorgeous River Valley! 1 hr frm Edm. Stay in the trailer until Fall (the bright Colours in the Fall are incredible) or better yet Build or bring in a modular & enjoy the magical snowy tree view in winter! Extensive Zeroscape Professional landscaping hired to allow for areas of flat space on the steep Ridge, this Created way more useable land. Nordeg Imported Limestone Rock eliminates tiresome maintenance so you can enjoy Golfing & doing the things you love. There is muni unlimited water use & electricity on the property. No HOA fees! A perfect Getaway spot for social fun or for quiet peaceful calm up to you! Lot 414 on the Dorchester Golf Course is a Prime spot. You can not beat the value for this low price! A steal of a deal. Quality built 10x20 Shed can hold all the supplies, includes a side door to allows for indoor golf cart storage. New deck. Optional Trailer can be purchased with lot for additional \$22000