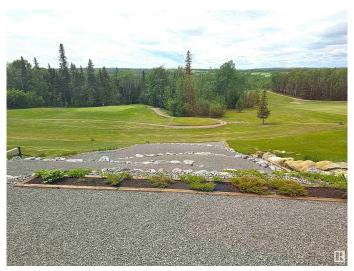

### \$139,900

0 Bedroom, 0.00 Bathroom, Rural on 0.00 Acres

Dorchester Ranch, Rural Wetaskiwin County, AB

Best view in Cavallo Ridge hands Down! Located on "The Ridge" overlooking the 3rd Hole & the Gorgeous River Valley! 1 hr frm Edm. Stay in the trailer until Fall (the bright Colours in the Fall are incredible) or better yet Build or bring in a modular & enjoy the magical snowy tree view in winter! Extensive Zeroscape Professional landscaping hired to allow for areas of flat space on the steep Ridge, this Created way more useable land. Nordeg Imported Limestone Rock eliminates tiresome maintenance so you can enjoy Golfing & doing the things you love. There is muni unlimited water use & electricity on the property. No HOA fees! A perfect Getaway spot for social fun or for quiet peaceful calm up to you! Lot 414 on the Dorchester Golf Course is a Prime spot. You can not beat the value for this low price! A steal of a deal. Quality built 10x20 Shed can hold all the supplies, includes a side door to allows for indoor golf cart storage. New deck. Optional Trailer can be purchased with lot for additional \$22000