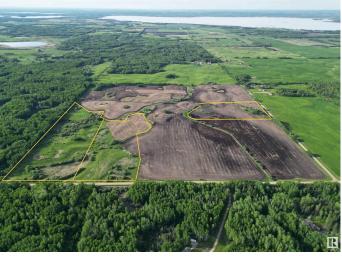

### \$195,000

0 Bedroom, 0.00 Bathroom, Rural on 17.50 Acres

None, Rural Lac Ste. Anne County, AB

What a great country lot. 17.5 acres of a mixture of bush and open space. great place to build your dream home and spend your life amongst Mother nature and all the benefits it provides. ITS ONLY 12 MINUTES FROM WABAMUN AND 8 MINUTES FROM LAC STEANNE

## **Essential Information**

| MLS® #    | E4442919        |
|-----------|-----------------|
| Price     | \$195,000       |
| Bathrooms | 0.00            |
| Acres     | 17.50           |
| Туре      | Rural           |
| Sub-Type  | Vacant Lot/Land |
| Status    | Active          |

### Exterior

Exterior Features Not Fenced, Private Setting, Rolling Land, Schools, Treed Lot, See Remarks