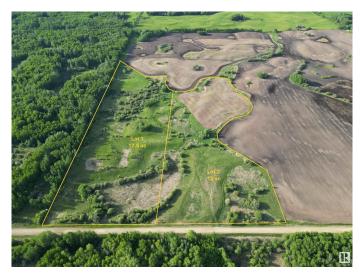

### \$195,000

0 Bedroom, 0.00 Bathroom, Rural on 17.50 Acres

None, Rural Lac Ste. Anne County, AB

What a great country lot. 17.5 acres of a mixture of bush and open space. great place to build your dream home and spend your life amongst Mother nature and all the benefits it provides. ITS ONLY 12 MINUTES FROM WABAMUN AND 8 MINUTES FROM LAC STEANNE

## **Essential Information**

| MLS® #    | E4442919        |
|-----------|-----------------|
| Price     | \$195,000       |
| Bathrooms | 0.00            |
| Acres     | 17.50           |
| Туре      | Rural           |
| Sub-Type  | Vacant Lot/Land |
| Status    | Active          |

### Exterior

Exterior Features Not Fenced, Private Setting, Rolling Land, Schools, Treed Lot, See Remarks