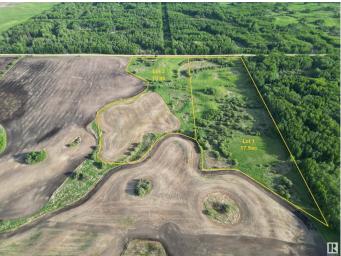

### \$195,000

0 Bedroom, 0.00 Bathroom, Rural on 17.50 Acres

None, Rural Lac Ste. Anne County, AB

What a great country lot. 17.5 acres of a mixture of bush and open space. great place to build your dream home and spend your life amongst Mother nature and all the benefits it provides. ITS ONLY 12 MINUTES FROM WABAMUN AND 8 MINUTES FROM LAC STEANNE

## **Essential Information**

| MLS® #    | E4442919        |
|-----------|-----------------|
| Price     | \$195,000       |
| Bathrooms | 0.00            |
| Acres     | 17.50           |
| Туре      | Rural           |
| Sub-Type  | Vacant Lot/Land |
| Status    | Active          |

### Exterior

Exterior Features Not Fenced, Private Setting, Rolling Land, Schools, Treed Lot, See Remarks