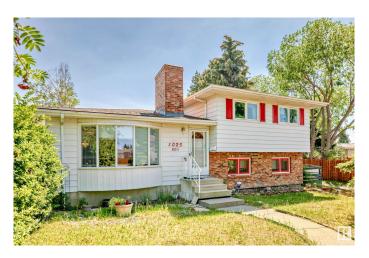

# \$449,900 - 1025 82 Street, Edmonton

MLS® #E4442934

#### \$449.900

5 Bedroom, 2.50 Bathroom, 1,230 sqft Single Family on 0.00 Acres

Satoo, Edmonton, AB

Welcome to this 4 level split home located in Satoo, Mill Woods. This home is situated on one of the biggest lots in Mill Woods measuring nearly 10,000 Square Feet and is Zoned RS which means small scale residential, multi units, duplex, row housing, second suites, backyard housing, and supportive housing. The home is great for a growing family!. The home has 5 bedrooms, a living room, family room, a large kitchen with ample cabinet and counter top space that looks onto the dining area. 3 washrooms with the master offering a 2 piece en suite. The home is situated on a massive lot with a side lane and a back lane. There is also a double detached garage in the back with a massive driveway for all your parking needs. Close to schools, shopping, and public transportation.

#### **Exterior**

Exterior Wood, Brick, Metal, Stucco

Exterior Features Back Lane, Landscaped, Level Land, Playground Nearby, Public

Transportation, Schools, Shopping Nearby

Roof Asphalt Shingles

Construction Wood, Brick, Metal, Stucco