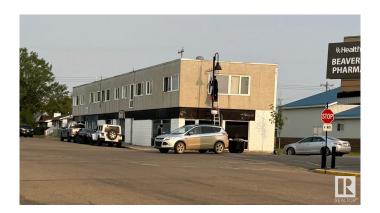

## \$599,000

0 Bedroom, 0.00 Bathroom, Multi-Family Commercial on 0.00 Acres

Tofield, Tofield, AB

Fully Leased Mixed-Use Property - This well-maintained mixed-use building offers approximately 6,400 sq ft with 5 commercial units on the main floor and 5 residential suites on the upper levelâ€"all fully leased. Each unit features separate utility metering for added efficiency. Recent building improvements include: roof (2013), boiler (2017), hot water tank (2020), Wilo pump (Dec 2022), pressure relief valve and pressure tank (Dec 2023), zone valve (Jan 2024), and laundry dryer (Feb 2025). Located just 40 minutes from southeast Edmonton, this property presents strong income stability and long-term potential.