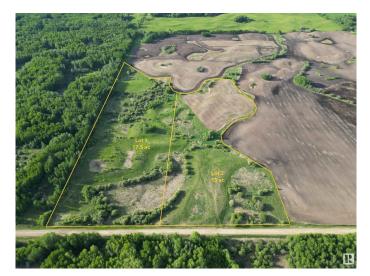

### \$189,000

0 Bedroom, 0.00 Bathroom, Rural on 15.00 Acres

None, Rural Lac Ste. Anne County, AB

Here is another beautiful lot this 15 acre county residential beauty will allow you to build your country home and live the life of peace and quiet. ITS LOCATED ONLY 12 MINUTES FROM LAKE WABAMUN AND 8 MINUTES FROM LAC STEANNE. what a great place; NOT in a named subdivision so enjoy real country life.

## Exterior

Exterior Features Hillside, Not Fenced, Rolling Land, Treed Lot