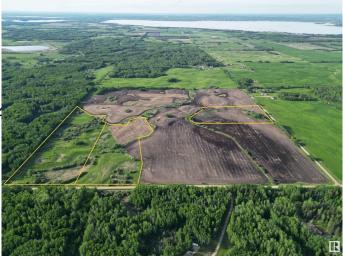

### \$189,000

0 Bedroom, 0.00 Bathroom, Rural on 15.00 Acres

None, Rural Lac Ste. Anne County, AB

Here is another beautiful lot this 15 acre county residential beauty will allow you to build your country home and live the life of peace and quiet. ITS LOCATED ONLY 12 MINUTES FROM LAKE WABAMUN AND 8 MINUTES FROM LAC STEANNE. what a great place; NOT in a named subdivision so enjoy real country life.

## Exterior

Exterior Features Hillside, Not Fenced, Rolling Land, Treed Lot