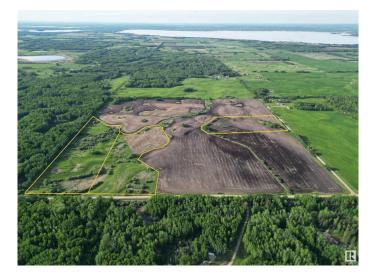

#### \$189,000

0 Bedroom, 0.00 Bathroom, Rural on 12.00 Acres

None, Rural Lac Ste. Anne County, AB

"WOW" HERE IS A DANDY; THESE DONT COME UP THAT OFTEN. THIS GOURGEOUS 12 ACRE LOT NOT IN A SUBDIVISION IS BEAUTIFULLY ROLLING WITH MANY PLACES TO BUILD YOUR COUNTRY HOME. ITS ONLY 12 MINUTES FROM LAKE WABAMUN AND 8 MINUTES FROM LACSTEANNE. IT HAS POWER, GAS ON SITE. HEY CHECK THIS OUT ITS WORTH THE TRIP. BOY!!! I SURE DON'T GET THESE OFTEN.

## Exterior

Exterior Features Hillside, Private Setting