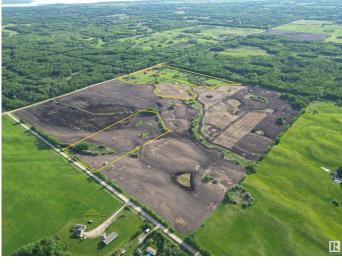

#### \$189,000

0 Bedroom, 0.00 Bathroom, Rural on 12.00 Acres

None, Rural Lac Ste. Anne County, AB

"WOW" HERE IS A DANDY; THESE DONT COME UP THAT OFTEN. THIS GOURGEOUS 12 ACRE LOT NOT IN A SUBDIVISION IS BEAUTIFULLY ROLLING WITH MANY PLACES TO BUILD YOUR COUNTRY HOME. ITS ONLY 12 MINUTES FROM LAKE WABAMUN AND 8 MINUTES FROM LACSTEANNE. IT HAS POWER, GAS ON SITE. HEY CHECK THIS OUT ITS WORTH THE TRIP. BOY!!! I SURE DON'T GET THESE OFTEN.

## Exterior

Exterior Features Hillside, Private Setting