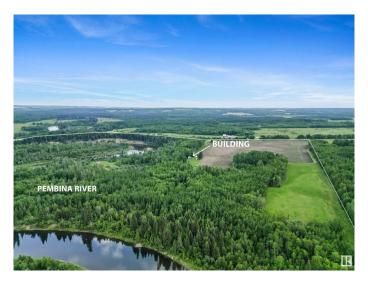

#### \$649,900

0 Bedroom, 0.00 Bathroom, Rural on 112.60 Acres

None, Rural Brazeau County, AB

**EXCEPTIONAL REAL ESTATE!** This 112.60 Acre property is ONLY 15 minutes NW of Drayton Valley, AB and showcases the PEMBINA RIVER WINDING DIRECTLY **THROUGH THE PROPERTY!!** This incredible parcel offers a mix of open field and mature trees and a building dating back to 1932 that still stands on the land, but is not currently habitable. A drilled well, power and access road are already in place, making this an excellent foundation for future development! ALSO there is approximately \$4000.00 yearly revenue!! Whether you're looking to develop a private retreat, or invest in a scenic piece of Albertaâ€<sup>™</sup>s landscape, this property offers potential! Opportunities like this do not come along often, so don't miss your chance to own this exceptional piece of real estate!.\*All drone photos with outlines are approximate.\*

## Exterior

Exterior Features Backs Onto Park/Trees, Private Setting, River View, See Remarks