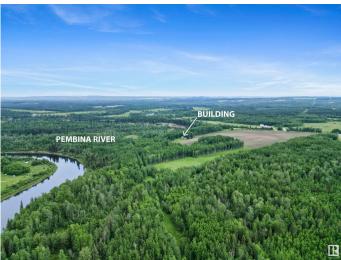

#### \$649,900

0 Bedroom, 0.00 Bathroom, Rural on 112.60 Acres

None, Rural Brazeau County, AB

**EXCEPTIONAL REAL ESTATE!** This 112.60 Acre property is ONLY 15 minutes NW of Drayton Valley, AB and showcases the PEMBINA RIVER WINDING DIRECTLY **THROUGH THE PROPERTY!!** This incredible parcel offers a mix of open field and mature trees and a building dating back to 1932 that still stands on the land, but is not currently habitable. A drilled well, power and access road are already in place, making this an excellent foundation for future development! ALSO there is approximately \$4000.00 yearly revenue!! Whether you're looking to develop a private retreat, or invest in a scenic piece of Albertaâ€<sup>™</sup>s landscape, this property offers potential! Opportunities like this do not come along often, so don't miss your chance to own this exceptional piece of real estate!.\*All drone photos with outlines are approximate.\*

## Exterior

Exterior Features Backs Onto Park/Trees, Private Setting, River View, See Remarks