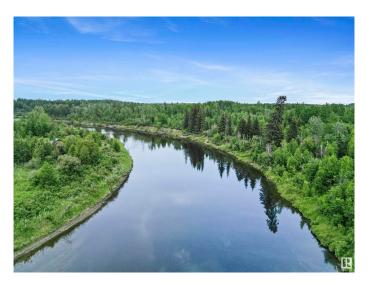

#### \$649,900

0 Bedroom, 0.00 Bathroom, Rural on 112.60 Acres

None, Rural Brazeau County, AB

**EXCEPTIONAL REAL ESTATE!** This 112.60 Acre property is ONLY 15 minutes NW of Drayton Valley, AB and showcases the PEMBINA RIVER WINDING DIRECTLY **THROUGH THE PROPERTY!!** This incredible parcel offers a mix of open field and mature trees and a building dating back to 1932 that still stands on the land, but is not currently habitable. A drilled well, power and access road are already in place, making this an excellent foundation for future development! ALSO there is approximately \$4000.00 yearly revenue!! Whether you're looking to develop a private retreat, or invest in a scenic piece of Albertaâ€<sup>™</sup>s landscape, this property offers potential! Opportunities like this do not come along often, so don't miss your chance to own this exceptional piece of real estate!.\*All drone photos with outlines are approximate.\*

## Exterior

Exterior Features Backs Onto Park/Trees, Private Setting, River View, See Remarks