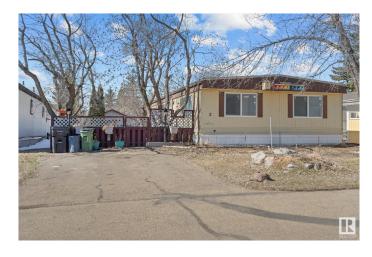

# \$124,999 - 2 Meadow Crescent, Edmonton

MLS® #E4443222

#### \$124,999

3 Bedroom, 1.50 Bathroom, 1,169 sqft Land Lease Community on 0.00 Acres

Maple Ridge (Edmonton), Edmonton, AB

Welcome to this beautifully renovated 3-bedroom mobile home located in the desirable East End of Edmonton. Perfectly situated close to schools, parks, and all essential amenities, this home offers the perfect blend of comfort, convenience, and accessibility. Ideal for a growing family, first-time homebuyers, or those looking to downsize without compromising on quality or space. Located on huge lot with a shop in the back this home is a must see. The rooms are all spacious and bright, the primary features an ensuite. All windows were updated in 2025 with updated bright flooring throughout the home. Located in Maple Oak Ridge which features amenities and public transportation. This home combines modern living with practical design in an unbeatable location. Whether you're relaxing in the spacious living area, preparing meals in the newly updated kitchen, or enjoying the low maintenance backyard you'll appreciate the attention to detail that has gone into the renovation. Some photos are virtually staged.