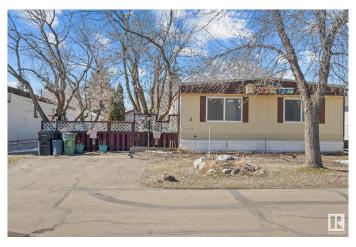

# \$124,999 - 2 Meadow Crescent, Edmonton

MLS® #E4443222

#### \$124,999

3 Bedroom, 1.50 Bathroom, 1,169 sqft Land Lease Community on 0.00 Acres

Maple Ridge (Edmonton), Edmonton, AB

Welcome to this beautifully renovated 3-bedroom mobile home located in the desirable East End of Edmonton. Perfectly situated close to schools, parks, and all essential amenities, this home offers the perfect blend of comfort, convenience, and accessibility. Ideal for a growing family, first-time homebuyers, or those looking to downsize without compromising on quality or space. Located on huge lot with a shop in the back this home is a must see. The rooms are all spacious and bright, the primary features an ensuite. All windows were updated in 2025 with updated bright flooring throughout the home. Located in Maple Oak Ridge which features amenities and public transportation. This home combines modern living with practical design in an unbeatable location. Whether you're relaxing in the spacious living area, preparing meals in the newly updated kitchen, or enjoying the low maintenance backyard you'll appreciate the attention to detail that has gone into the renovation. Some photos are virtually staged.