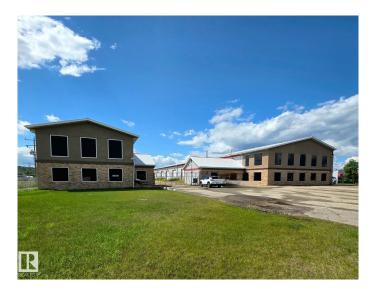

# \$2,800,000 - 5012 Caxton Street, Whitecourt Airport

MLS® #E4443274

### \$2,800,000

0 Bedroom, 0.00 Bathroom, Industrial on 0.00 Acres

Whitecourt Airport, Whitecourt Airport, AB

COURT ORDERED SALE. LOCATION: The property occupies a prominent corner location with frontage along 51 Avenue, 50 Avenue, and Caxton Street with visibility to Highway 43, offering valuable exposure. FUNCTIONALITY: Buildings are well suited for a variety of industrial operations. Especially given its configuration, multiple loading doors and site layout plan with multiple access points along its eastern and northern boundaries, enhancing site functionality and traffic flow ZONING: The M-1 Service Industrial zoning allows for a variety of light industrial and service-oriented commercial uses such as warehousing, light manufacturing, and businesses that support industrial activity, like equipment servicing or contractor yards.