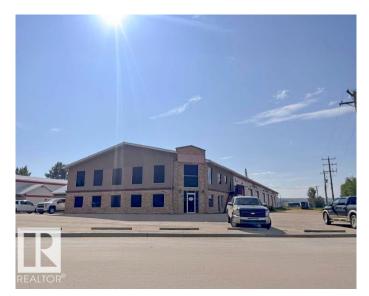

# \$2,800,000 - 5012 Caxton Street, Whitecourt Airport

MLS® #E4443274

### \$2,800,000

0 Bedroom, 0.00 Bathroom, Industrial on 0.00 Acres

Whitecourt Airport, Whitecourt Airport, AB

COURT ORDERED SALE. LOCATION: The property occupies a prominent corner location with frontage along 51 Avenue, 50 Avenue, and Caxton Street with visibility to Highway 43, offering valuable exposure. FUNCTIONALITY: Buildings are well suited for a variety of industrial operations. Especially given its configuration, multiple loading doors and site layout plan with multiple access points along its eastern and northern boundaries, enhancing site functionality and traffic flow ZONING: The M-1 Service Industrial zoning allows for a variety of light industrial and service-oriented commercial uses such as warehousing, light manufacturing, and businesses that support industrial activity, like equipment servicing or contractor yards.