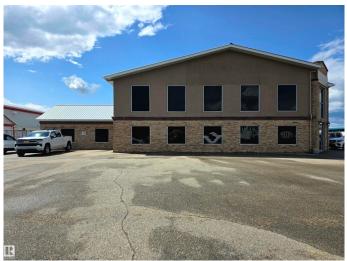

# \$2,800,000 - 5012 Caxton Street, Whitecourt Airport

MLS® #E4443274

### \$2,800,000

0 Bedroom, 0.00 Bathroom, Industrial on 0.00 Acres

Whitecourt Airport, Whitecourt Airport, AB

COURT ORDERED SALE. LOCATION: The property occupies a prominent corner location with frontage along 51 Avenue, 50 Avenue, and Caxton Street with visibility to Highway 43, offering valuable exposure. FUNCTIONALITY: Buildings are well suited for a variety of industrial operations. Especially given its configuration, multiple loading doors and site layout plan with multiple access points along its eastern and northern boundaries, enhancing site functionality and traffic flow ZONING: The M-1 Service Industrial zoning allows for a variety of light industrial and service-oriented commercial uses such as warehousing, light manufacturing, and businesses that support industrial activity, like equipment servicing or contractor yards.