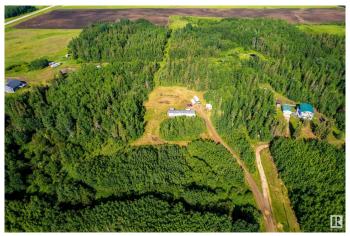

### \$300,000

3 Bedroom, 2.00 Bathroom, 1,200 sqft Rural on 5.00 Acres

Nakamun Park, Rural Lac Ste. Anne County, AB

Grab you own little piece of heaven here on earth! A beautiful piece of property may be yours! Start your day with fresh eggs from your own chicken coop, garden to your heart's content, run and play in the massive landscaped yard, enjoy your BBQed dinner under the gazebo, then sit on the deck and enjoy the sunsets. This mobile home offers 1200 sq. ft. of living space on this 5 acre property. Three bedrooms, two bathrooms, open concept with the kitchen and living area. The beautifully handcrafted shed is large enough to store the quad on one side, while using the other side as a workshop. Should you require additional storage, the sea can may be included! There's heat tape on the pipes and the mobile home is tied down. Great internet service. Starlink Dish is included. Come check out this home for fun, and make that offer! See you soon.