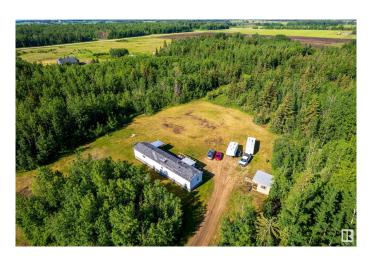

### \$300,000

3 Bedroom, 2.00 Bathroom, 1,200 sqft Rural on 5.00 Acres

Nakamun Park, Rural Lac Ste. Anne County, AB

Grab you own little piece of heaven here on earth! A beautiful piece of property may be yours! Start your day with fresh eggs from your own chicken coop, garden to your heart's content, run and play in the massive landscaped yard, enjoy your BBQed dinner under the gazebo, then sit on the deck and enjoy the sunsets. This mobile home offers 1200 sq. ft. of living space on this 5 acre property. Three bedrooms, two bathrooms, open concept with the kitchen and living area. The beautifully handcrafted shed is large enough to store the quad on one side, while using the other side as a workshop. Should you require additional storage, the sea can may be included! There's heat tape on the pipes and the mobile home is tied down. Great internet service. Starlink Dish is included. Come check out this home for fun, and make that offer! See you soon.