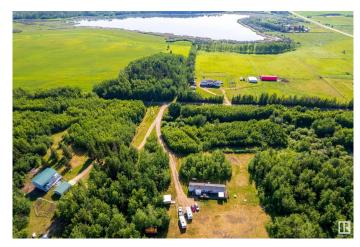

### \$300,000

3 Bedroom, 2.00 Bathroom, 1,200 sqft Rural on 5.00 Acres

Nakamun Park, Rural Lac Ste. Anne County, AB

Grab you own little piece of heaven here on earth! A beautiful piece of property may be yours! Start your day with fresh eggs from your own chicken coop, garden to your heart's content, run and play in the massive landscaped yard, enjoy your BBQed dinner under the gazebo, then sit on the deck and enjoy the sunsets. This mobile home offers 1200 sq. ft. of living space on this 5 acre property. Three bedrooms, two bathrooms, open concept with the kitchen and living area. The beautifully handcrafted shed is large enough to store the quad on one side, while using the other side as a workshop. Should you require additional storage, the sea can may be included! There's heat tape on the pipes and the mobile home is tied down. Great internet service. Starlink Dish is included. Come check out this home for fun, and make that offer! See you soon.