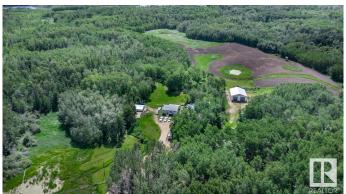

#### \$699,900

3 Bedroom, 2.00 Bathroom, 936 sqft Rural on 79.94 Acres

None, Rural Beaver County, AB

Welcome to 50116 Range Road 202! 3 bedroom, 2 bathroom bilevel with single detached garage, 50' x 40' shop, and various storage sheds on 79.94 acres in Beaver County! Awesome private setting: cul-de-sac location with a heavily, treed lot & 30 acres of tiled land!! An abundance of waterfowl and wildlife throughout! Excellent property for a hobby farm or horse setup! Shop has concrete floor, huge mezzanine, 1 overhead door, and rough-in for 2 more overhead doors. Lots of outbuildings-perfect for storing your acreage toys. Main floor of the bilevel features: kitchen, living room, 2 bedrooms, and 3pc bathroom. Basement is mainly finished with family room, bedroom, and 3pc bathroom. Centrally located to Camrose, Edmonton, and Sherwood Park. Come and experience the peace and tranquility of country living.