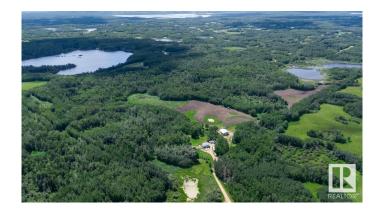

#### \$699,900

3 Bedroom, 2.00 Bathroom, 936 sqft Rural on 79.94 Acres

None, Rural Beaver County, AB

Welcome to 50116 Range Road 202! 3 bedroom, 2 bathroom bilevel with single detached garage, 50' x 40' shop, and various storage sheds on 79.94 acres in Beaver County! Awesome private setting: cul-de-sac location with a heavily, treed lot & 30 acres of tiled land!! An abundance of waterfowl and wildlife throughout! Excellent property for a hobby farm or horse setup! Shop has concrete floor, huge mezzanine, 1 overhead door, and rough-in for 2 more overhead doors. Lots of outbuildings-perfect for storing your acreage toys. Main floor of the bilevel features: kitchen, living room, 2 bedrooms, and 3pc bathroom. Basement is mainly finished with family room, bedroom, and 3pc bathroom. Centrally located to Camrose, Edmonton, and Sherwood Park. Come and experience the peace and tranquility of country living.