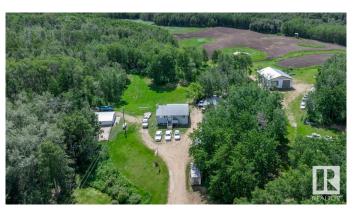

#### \$699,900

3 Bedroom, 2.00 Bathroom, 936 sqft Rural on 79.94 Acres

None, Rural Beaver County, AB

Welcome to 50116 Range Road 202! 3 bedroom, 2 bathroom bilevel with single detached garage, 50' x 40' shop, and various storage sheds on 79.94 acres in Beaver County! Awesome private setting: cul-de-sac location with a heavily, treed lot & 30 acres of tiled land!! An abundance of waterfowl and wildlife throughout! Excellent property for a hobby farm or horse setup! Shop has concrete floor, huge mezzanine, 1 overhead door, and rough-in for 2 more overhead doors. Lots of outbuildings-perfect for storing your acreage toys. Main floor of the bilevel features: kitchen, living room, 2 bedrooms, and 3pc bathroom. Basement is mainly finished with family room, bedroom, and 3pc bathroom. Centrally located to Camrose, Edmonton, and Sherwood Park. Come and experience the peace and tranquility of country living.