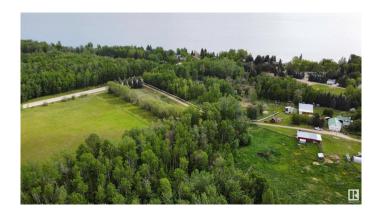

## \$92,500

0 Bedroom, 0.00 Bathroom, Rural on 1.18 Acres

Highland Estates, Rural Wetaskiwin County, AB

Welcome to Highlands Estates! This expansive pie-shaped vacant lot, nestled within the estates, offers a rare opportunity to create your dream weekend getaway or a full-time residence in a serene country setting. Surrounded by dense trees, the property provides a perfect blend of privacy and natural beauty. Conveniently accessible with less than 500m of gravel, this lot ensures easy travel to and from your retreat. It is located directly across from Pigeon Lake Provincial Park, offering endless recreational possibilities just steps away. Additionally, the property is a short distance from three golf courses, the charming Summer Village of Poplar Bay along Pigeon Lake, as well as the Village at Pigeon Lake where you'l find al the necessities for lake living, making it an ideal location for both relaxation and adventure. Don't miss out on this unique opportunity to build your perfect retreat in Highlands Estates!

### **Exterior**

Exterior Features Flat Site, Golf Nearby, No Through Road, Playground Nearby, Schools,

Shopping Nearby, Treed Lot