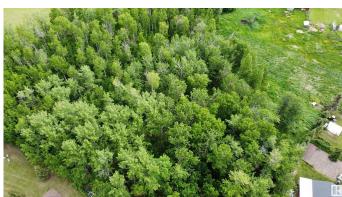

## \$92,500

0 Bedroom, 0.00 Bathroom, Rural on 1.18 Acres

Highland Estates, Rural Wetaskiwin County, AB

Welcome to Highlands Estates! This expansive pie-shaped vacant lot, nestled within the estates, offers a rare opportunity to create your dream weekend getaway or a full-time residence in a serene country setting. Surrounded by dense trees, the property provides a perfect blend of privacy and natural beauty. Conveniently accessible with less than 500m of gravel, this lot ensures easy travel to and from your retreat. It is located directly across from Pigeon Lake Provincial Park, offering endless recreational possibilities just steps away. Additionally, the property is a short distance from three golf courses, the charming Summer Village of Poplar Bay along Pigeon Lake, as well as the Village at Pigeon Lake where you'l find al the necessities for lake living, making it an ideal location for both relaxation and adventure. Don't miss out on this unique opportunity to build your perfect retreat in Highlands Estates!

### **Exterior**

Exterior Features Flat Site, Golf Nearby, No Through Road, Playground Nearby, Schools,

Shopping Nearby, Treed Lot