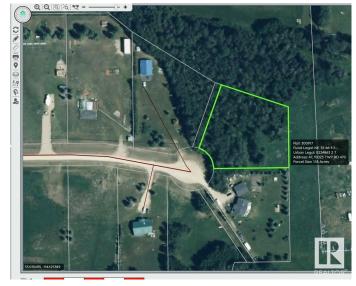

## \$92,500

0 Bedroom, 0.00 Bathroom, Rural on 1.18 Acres

Highland Estates, Rural Wetaskiwin County, AB

Welcome to Highlands Estates! This expansive pie-shaped vacant lot, nestled within the estates, offers a rare opportunity to create your dream weekend getaway or a full-time residence in a serene country setting. Surrounded by dense trees, the property provides a perfect blend of privacy and natural beauty. Conveniently accessible with less than 500m of gravel, this lot ensures easy travel to and from your retreat. It is located directly across from Pigeon Lake Provincial Park, offering endless recreational possibilities just steps away. Additionally, the property is a short distance from three golf courses, the charming Summer Village of Poplar Bay along Pigeon Lake, as well as the Village at Pigeon Lake where you'l find al the necessities for lake living, making it an ideal location for both relaxation and adventure. Don't miss out on this unique opportunity to build your perfect retreat in Highlands Estates!

# **Community Information**

Address 47 15025 Twp Rd 470

Area Rural Wetaskiwin County

Subdivision Highland Estates

City Rural Wetaskiwin County

County ALBERTA

Province AB

Postal Code T0C 2V0