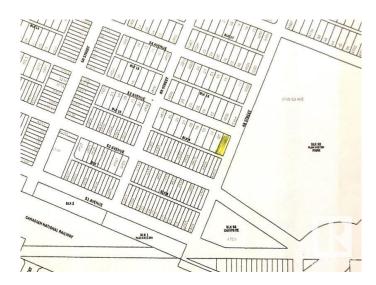

### \$29,900

0 Bedroom, 0.00 Bathroom, Single Family on 0.00 Acres

Tofield, Tofield, AB

50' x 140' corner lot in the charming community of Tofield! Zoned residential- low density, allowing for single family home or duplex. \*\*Town of Tofield is offering a residential tax rebate for new builds! Lot is within walking distance to recreational grounds (arena, curling rink, ball diamonds, splash park, pump track, gym, rodeo grounds) and schools. A must see !!!

## **Community Information**

Address 4803 53 Avenue

Area Tofield
Subdivision Tofield
City Tofield

County ALBERTA

Province AB

Postal Code T0B 4J0