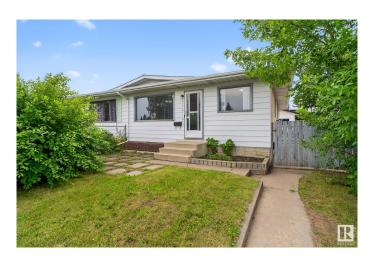

## \$260,000

3 Bedroom, 2.00 Bathroom, 1,033 sqft Single Family on 0.00 Acres

Rundle Heights, Edmonton, AB

Affordable half duplex bungalow ideal for first-time buyers or investors! Located near Rundle Park with easy highway access, this home features 3 bedrooms on the main floor, a side entry, and a basement with a second full bathroom and framed fourth bedroomâ€"perfect for future suite potential. Recent upgrades include a new fridge (2024), laundry appliances (2023), hot water tank (2023), and blown-in attic insulation (2024) for improved energy efficiency. A single detached garage and private yard complete the package. Great value, strong potential, and a convenient locationâ€"this one won't last long!