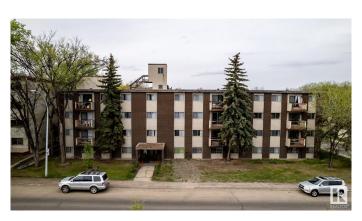

# \$4,200,000 - 9818 82 Avenue, Edmonton

MLS® #E4443684

### \$4,200,000

0 Bedroom, 0.00 Bathroom, Multi-Family Commercial on 0.00 Acres

Strathcona, Edmonton, AB

A GREAT INVESTMENT! AN APARTMENT BUILDING WITH 28 RENTAL UNTS ON WHYTE AVENUE AND WITH AN ELEVATOR. A good mix of suites with 1 bachelor; 15 one bedroom; 9 two bedroom and 3 three bedroom. A well maintained building that is close to everything: the U of A; hospitals; shopping; medical/dental; restaurants; farmer's market. There are 28 energized parking stalls. Most suites have balconies. Hot water tank replaced Nov, 2024; sewer line replaced Nov, 2024; storm drain line replaced; boiler replaced Nov 2015. Fibre optics installed into building. Potential for increased rents. Long time owners of the property. Self-managed.

Built in 1968

## **Exterior**

Exterior Brick, Stucco, Wood Frame Construction Brick, Stucco, Wood Frame