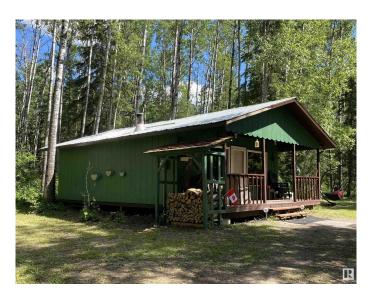

# \$205,000

2 Bedroom, 0.50 Bathroom, 572 sqft Rural on 1.00 Acres

Bondiss, Rural Athabasca County, AB

Escape to tranquility with this charming cabin nestled in the trees, just south of the Summer Village of Bondiss at Skeleton Lake. This is the perfect retreat for those looking to unwind, disconnect from the demands of work, and embrace nature. Surrounded by lush greenery, the property offers ample outdoor space ideal for boat storage, , off-roading, hosting memorable gatherings, or simply enjoying peaceful moments. The cabin has been thoughtfully updated in recent years, ensuring both comfort and some modern conveniences. It now features seasonal water, newly installed plumbing fixtures, and a charming gazeboâ€"an idyllic spot to relax and take in the breathtaking views. Inside, a newly installed wood-burning fireplace (with WETT inspection) provides a cozy ambiance, perfect for those cool evenings. The cabin also boasts stylish, wood grain vinyl plank flooring, adding warmth and sophistication to the space.

#### **Amenities**

Status

Features Fire Pit, Front Porch, Gazebo

## **Exterior**

Exterior Wood

Exterior Features Backs Onto Park/Trees, Golf Nearby, Private Setting, Recreation Use,

Rolling Land, Treed Lot

Construction Wood Foundation Block