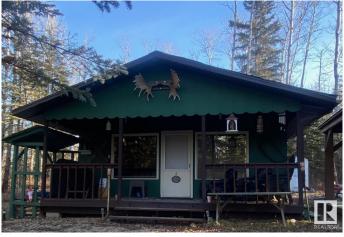

# \$205,000

2 Bedroom, 0.50 Bathroom, 572 sqft Rural on 1.00 Acres

Bondiss, Rural Athabasca County, AB

Escape to tranquility with this charming cabin nestled in the trees, just south of the Summer Village of Bondiss at Skeleton Lake. This is the perfect retreat for those looking to unwind, disconnect from the demands of work, and embrace nature. Surrounded by lush greenery, the property offers ample outdoor space ideal for boat storage, , off-roading, hosting memorable gatherings, or simply enjoying peaceful moments. The cabin has been thoughtfully updated in recent years, ensuring both comfort and some modern conveniences. It now features seasonal water, newly installed plumbing fixtures, and a charming gazeboâ€"an idyllic spot to relax and take in the breathtaking views. Inside, a newly installed wood-burning fireplace (with WETT inspection) provides a cozy ambiance, perfect for those cool evenings. The cabin also boasts stylish, wood grain vinyl plank flooring, adding warmth and sophistication to the space.

#### **Amenities**

Status

Features Fire Pit, Front Porch, Gazebo