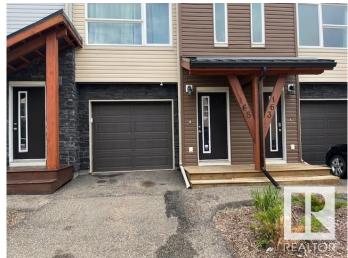

## \$229,000

2 Bedroom, 2.00 Bathroom, 1,029 sqft Condo / Townhouse on 0.00 Acres

Southfork, Leduc, AB

This beautifully bright spacious open concept home is ready for you. Awesome granite counters, wide open & bright. Stainless appliances. The main floor is designed for family comfort and entertaining. Upstairs has. 2 very spacious bedrooms, the master has a 3 pce. ensuite. There is also a 4 pce. bath and laundry closet finish this upper level. The garage is an oversized single with the mechanical room and lots of storage. The parking bay is 11' wide & 22' deep with a work bench area for tinkering.

#### **Amenities**

Amenities Deck, Vinyl Windows

Parking Spaces 2

Parking Insulated, Single Garage Attached

#### **Exterior**

Exterior Wood, Stone, Vinyl

Exterior Features Airport Nearby, Golf Nearby, Landscaped, Playground Nearby, Schools,

**Shopping Nearby** 

Roof Asphalt Shingles

Construction Wood, Stone, Vinyl