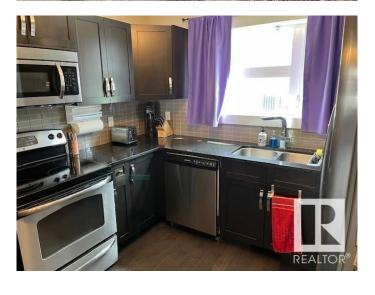

## \$229,000

2 Bedroom, 2.00 Bathroom, 1,029 sqft Condo / Townhouse on 0.00 Acres

Southfork, Leduc, AB

This beautifully bright spacious open concept home is ready for you. Awesome granite counters, wide open & bright. Stainless appliances. The main floor is designed for family comfort and entertaining. Upstairs has. 2 very spacious bedrooms, the master has a 3 pce. ensuite. There is also a 4 pce. bath and laundry closet finish this upper level. The garage is an oversized single with the mechanical room and lots of storage. The parking bay is 11' wide & 22' deep with a work bench area for tinkering.

## Interior

Interior Features ensuite bathroom

Appliances Dishwasher-Built-In, Dryer, Garage Control, Microwave Hood Fan,

Refrigerator, Stacked Washer/Dryer, Stove-Electric, Washer

Heating Forced Air-1, Natural Gas