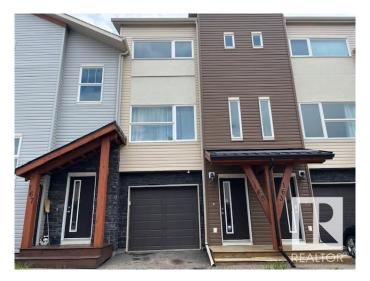

## \$229,000

2 Bedroom, 2.00 Bathroom, 1,029 sqft Condo / Townhouse on 0.00 Acres

Southfork, Leduc, AB

This beautifully bright spacious open concept home is ready for you. Awesome granite counters, wide open & bright. Stainless appliances. The main floor is designed for family comfort and entertaining. Upstairs has. 2 very spacious bedrooms, the master has a 3 pce. ensuite. There is also a 4 pce. bath and laundry closet finish this upper level. The garage is an oversized single with the mechanical room and lots of storage. The parking bay is 11' wide & 22' deep with a work bench area for tinkering.

#### **Amenities**

Amenities Deck, Vinyl Windows

Parking Spaces 2

Parking Insulated, Single Garage Attached

#### **Exterior**

Exterior Wood, Stone, Vinyl

Exterior Features Airport Nearby, Golf Nearby, Landscaped, Playground Nearby, Schools,

**Shopping Nearby** 

Roof Asphalt Shingles

Construction Wood, Stone, Vinyl