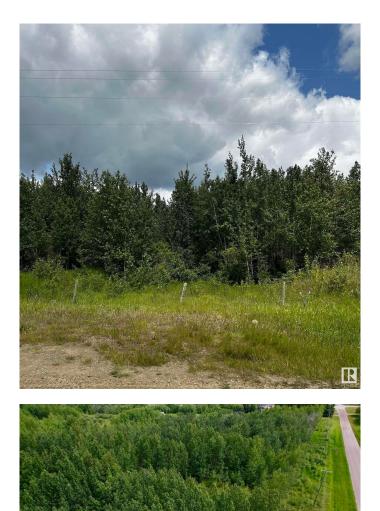

### \$849,000

0 Bedroom, 0.00 Bathroom, Rural on 38.00 Acres

Bluebird Estates, Rural Wetaskiwin County, AB

RARE Development opportunity. This property presents plentiful vegetation with trees and nature as far as the eye can see. The 38 acres is Zoned for Country Residential development or to simply build your DREAM HOME! Approach is already set in place with power to the road.

## Exterior

Exterior Features Backs Onto Park/Trees, Golf Nearby, Private Setting, Schools, Shopping Nearby, Ski Hill Nearby, Treed Lot