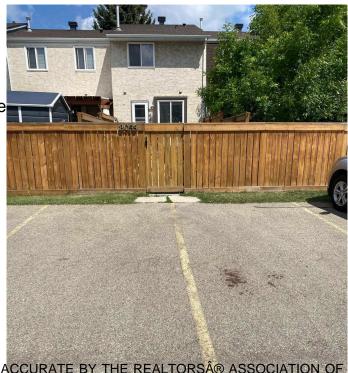

## \$220,000

2 Bedroom, 1.50 Bathroom, 936 sqft Condo / Townhouse on 0.00 Acres

Thorncliffe (Edmonton), Edmonton, AB

Great first home or investment property in sought after Stratford Square. Needs some TLC. Ideal Westend location with easy access to bus route, WEM/Henday/Whitemud and schools. Unit is in desirable inner complex location with plenty of visitor parking. 2 wired parking stalls directly behind fenced back yard. Low taxes and insurance. Roofs replaced in 2013. Furnace replaced in 2009. Windows replaced in 2002. Basement is unfinished.

Amenities Detectors Smoke, Hot Water

Parking 2 Outdoor Stalls, 220 Volt Wi

Interior

Interior Features ensuite bathroom

Appliances Dryer, Refrigerator, Stove-Ele

Heating Forced Air-1, Natural Gas

Stories 2

Has Basement Yes