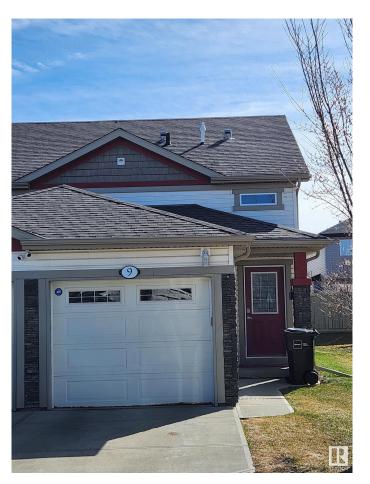

# \$298,000

2 Bedroom, 2.00 Bathroom, 1,007 sqft Condo / Townhouse on 0.00 Acres

Charlesworth, Edmonton, AB

A MUST SEE in The Edge at Ellerslie.. With very low condo fees, this fantastic upper level end unit shows off its modern open design and comes with high ceiling throughout. This unit comes with 2 bedrooms & 2 full bathrooms is perfect for a first time home buyer or investor. The spacious kitchen with stainless steel appliances and ample counter space open graciously into the dining and family room area. Enjoy your privacy on the huge deck as you entertain with family or friends. Close to parks, walking trails, schools, shopping and all other major amenities

Year Built 2014

Type Condo / Townhouse

Sub-Type Half Duplex

Style Bungalow

Status Active

#### **Amenities**

Amenities Deck, No Smoking Home
Parking Single Garage Attached

#### **Exterior**

Exterior Wood, Stone, Vinyl

Exterior Features Flat Site

Roof Asphalt Shingles
Construction Wood, Stone, Vinyl
Foundation Concrete Perimeter