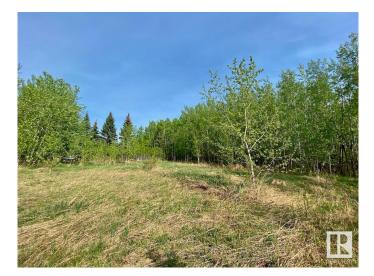

### \$99,900

0 Bedroom, 0.00 Bathroom, Rural on 1.03 Acres

None, Rural Lac La Biche County, AB

FANTASTIC LOT! Steps from Lac La Biche Golf Club, Sir Winston Churchill Park, playground with an outdoor rink, and much more! Located in Lakeview Estates this lot features 1.03 acres of a mix of treed and open land perfect for the weekend getaways or building the dream home! Only 7 minutes to Lac La Biche for all the amenities you'd need! If you're looking for nature this is the place with birds, deer, wildlife, fishing and boating! Don't miss out on this awesome opportunity!

# Exterior

Exterior Features Backs Onto Park/Trees, Corner Lot, Playground Nearby, Recreation Use, Schools, Shopping Nearby