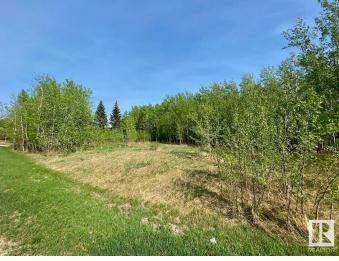

### \$99,900

0 Bedroom, 0.00 Bathroom, Rural on 1.03 Acres

None, Rural Lac La Biche County, AB

FANTASTIC LOT! Steps from Lac La Biche Golf Club, Sir Winston Churchill Park, playground with an outdoor rink, and much more! Located in Lakeview Estates this lot features 1.03 acres of a mix of treed and open land perfect for the weekend getaways or building the dream home! Only 7 minutes to Lac La Biche for all the amenities you'd need! If you're looking for nature this is the place with birds, deer, wildlife, fishing and boating! Don't miss out on this awesome opportunity!

# Exterior

Exterior Features Backs Onto Park/Trees, Corner Lot, Playground Nearby, Recreation Use, Schools, Shopping Nearby