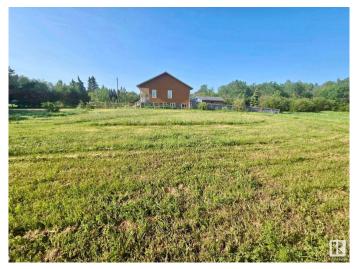

### \$75,000

0 Bedroom, 0.00 Bathroom, Rural on 0.30 Acres

Westerose, Rural Wetaskiwin County, AB

Craving the lake life? Discover your own piece of paradise near beautiful Pigeon Lake! This 0.3-acre vacant lot is the perfect escape for those looking to soak up sunny summer days or lay roots for something more permanent. Whether you dream of parking your summer trailer, building your forever lake home, or simply investing in land surrounded by natural beauty, this property offers unmatched flexibility. Perfect for families wanting to get just far enough away to truly connect with natureâ€"without losing the simple conveniences of everyday life. Located just minutes from Mulhurst Bay & Ma-me-o beach, marina, golf, and shops, and only 30 minutes from Leduc, Nisku, and the airport, it's the ideal balance of peaceful retreat and easy access. With no building timeline and services at the lot line, this is a great opportunity to design your lake life your wayâ€"weekend escape, family getaway, or future home sweet home. Let your lake life dreams start here!

## Exterior

Exterior Features Flat Site, Level Land, No Back Lane, No Through Road, Recreation Use, Schools, Shopping Nearby, See Remarks