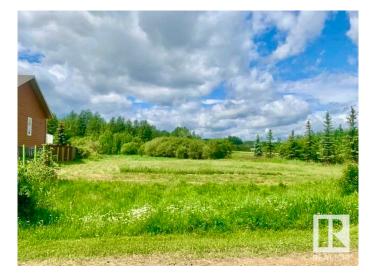

### \$75,000

0 Bedroom, 0.00 Bathroom, Rural on 0.30 Acres

Westerose, Rural Wetaskiwin County, AB

Craving the lake life? Discover your own piece of paradise near beautiful Pigeon Lake! This 0.3-acre vacant lot is the perfect escape for those looking to soak up sunny summer days or lay roots for something more permanent. Whether you dream of parking your summer trailer, building your forever lake home, or simply investing in land surrounded by natural beauty, this property offers unmatched flexibility. Perfect for families wanting to get just far enough away to truly connect with natureâ€"without losing the simple conveniences of everyday life. Located just minutes from Mulhurst Bay & Ma-me-o beach, marina, golf, and shops, and only 30 minutes from Leduc, Nisku, and the airport, it's the ideal balance of peaceful retreat and easy access. With no building timeline and services at the lot line, this is a great opportunity to design your lake life your wayâ€"weekend escape, family getaway, or future home sweet home. Let your lake life dreams start here!

## Exterior

Exterior Features Flat Site, Level Land, No Back Lane, No Through Road, Recreation Use, Schools, Shopping Nearby, See Remarks