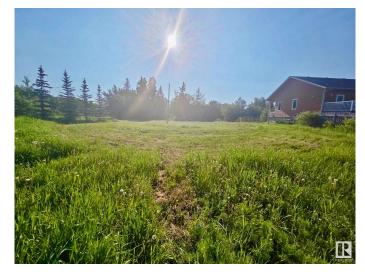

### \$75,000

0 Bedroom, 0.00 Bathroom, Rural on 0.30 Acres

Westerose, Rural Wetaskiwin County, AB

Craving the lake life? Discover your own piece of paradise near beautiful Pigeon Lake! This 0.3-acre vacant lot is the perfect escape for those looking to soak up sunny summer days or lay roots for something more permanent. Whether you dream of parking your summer trailer, building your forever lake home, or simply investing in land surrounded by natural beauty, this property offers unmatched flexibility. Perfect for families wanting to get just far enough away to truly connect with natureâ€"without losing the simple conveniences of everyday life. Located just minutes from Mulhurst Bay & Ma-me-o beach, marina, golf, and shops, and only 30 minutes from Leduc, Nisku, and the airport, it's the ideal balance of peaceful retreat and easy access. With no building timeline and services at the lot line, this is a great opportunity to design your lake life your wayâ€"weekend escape, family getaway, or future home sweet home. Let your lake life dreams start here!

## Exterior

Exterior Features Flat Site, Level Land, No Back Lane, No Through Road, Recreation Use, Schools, Shopping Nearby, See Remarks