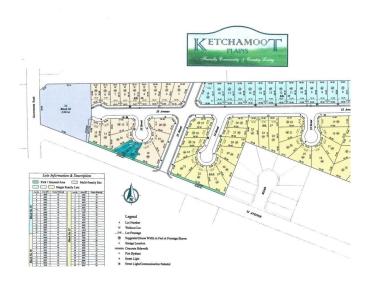

## \$52,395

0 Bedroom, 0.00 Bathroom, Single Family on 0.00 Acres

Tofield, Tofield, AB

Huge 7722 sq/ft, fully serviced, pie-shaped with with a pocket width of 56ft. Residential tax incentive associated with this lot. Several similar size lots and prices available!