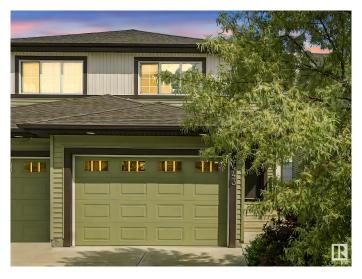

## \$440.000

3 Bedroom, 2.50 Bathroom, 1,355 sqft Single Family on 0.00 Acres

Maple Crest, Edmonton, AB

Beautiful 2-story duplex with an oversized single attached garage in SE Edmonton's beloved Maple Crest! 1,354 sq ft with a functional layout with 3 bedrooms, 2.5 baths, and potential for a basement suite and future side entrance. Air conditioning unit installed and included. Well-kept and clean! 2 TVs, in living room and master bedroom, included! Shelf in garage also included with the home! HUGE backyard that is fully fenced with a deck with privacy fence already installed. Beautiful green space and walking trails around. Close to schools, shopping, and easy access to Whitemud Drive, Anthony Henday, & 17th St. This home offers excellent value and flexibility.

# **Community Information**

Address 4443 5 Street

Area Edmonton
Subdivision Maple Crest
City Edmonton

Province AB

Postal Code T6T 0Z9