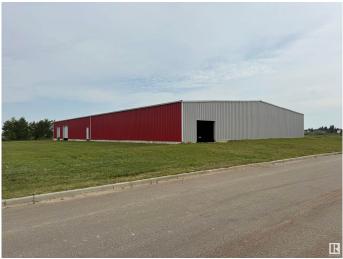

## \$950,000

0 Bedroom, 0.00 Bathroom, Land Commercial on 0.00 Acres

Tofield, Tofield, AB

Amazing 16,000 sq ft steel building on 1.37 acres off Hwy 14 in the town of Tofield. 3 phase power to the pole; plumbed and engineered for great drainage and flexibility. New construction, insulation and doors. Complete the finishing work to enjoy this great location and building for your specific requirements. Engineering reports and environmental studies available upon an accepted offer. estimate to complete ~\$200K - don't miss out on this rare opportunity.

#### Exterior

| Exterior     | Metal, Steel Frame |
|--------------|--------------------|
| Roof         | Metal Shingles     |
| Construction | Metal, Steel Frame |