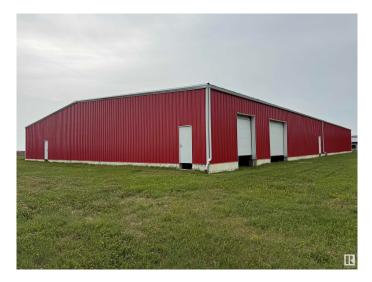

## \$950,000

0 Bedroom, 0.00 Bathroom, Land Commercial on 0.00 Acres

Tofield, Tofield, AB

Amazing 16,000 sq ft steel building on 1.37 acres off Hwy 14 in the town of Tofield. 3 phase power to the pole; plumbed and engineered for great drainage and flexibility. New construction, insulation and doors. Complete the finishing work to enjoy this great location and building for your specific requirements. Engineering reports and environmental studies available upon an accepted offer. estimate to complete ~\$200K - don't miss out on this rare opportunity.

#### Exterior

| Exterior     | Metal, Steel Frame |
|--------------|--------------------|
| Roof         | Metal Shingles     |
| Construction | Metal, Steel Frame |