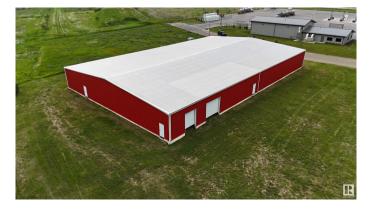

## \$950,000

0 Bedroom, 0.00 Bathroom, Land Commercial on 0.00 Acres

Tofield, Tofield, AB

Amazing 16,000 sq ft steel building on 1.37 acres off Hwy 14 in the town of Tofield. 3 phase power to the pole; plumbed and engineered for great drainage and flexibility. New construction, insulation and doors. Complete the finishing work to enjoy this great location and building for your specific requirements. Engineering reports and environmental studies available upon an accepted offer. estimate to complete ~\$200K - don't miss out on this rare opportunity.

#### Exterior

| Exterior     | Metal, Steel Frame |
|--------------|--------------------|
| Roof         | Metal Shingles     |
| Construction | Metal, Steel Frame |