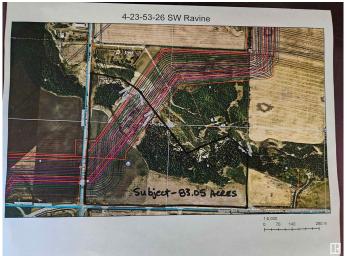

### \$1,795,000

0 Bedroom, 0.00 Bathroom, Rural on 83.05 Acres

None, Rural Strathcona County, AB

83.05 acres nestled in the heart of Strathcona County's Light/Medium Industrial Policy Area. There is huge potential with this revenue generating property. Annual pipeline revenues from the Heartland Pipeline corridor that runs along the NW edge of the property generate over \$15,000 annually. Currently zoned Agricultural General (AG), there is potential for rezoning to Direct Control, Light or Medium Industrial for many permitted and discretionary uses. Located north of Aecon Infrastructure and at the corner of TWP 534 and Sherwood Drive, this is a prime location!