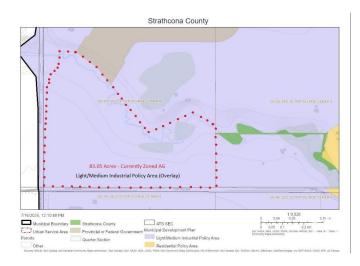

### \$1,795,000

0 Bedroom, 0.00 Bathroom, Rural on 83.05 Acres

None, Rural Strathcona County, AB

83.05 acres nestled in the heart of Strathcona County's Light/Medium Industrial Policy Area. There is huge potential with this revenue generating property. Annual pipeline revenues from the Heartland Pipeline corridor that runs along the NW edge of the property generate over \$15,000 annually. Currently zoned Agricultural General (AG), there is potential for rezoning to Direct Control, Light or Medium Industrial for many permitted and discretionary uses. Located north of Aecon Infrastructure and at the corner of TWP 534 and Sherwood Drive, this is a prime location!