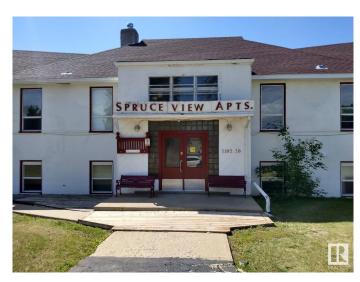

# \$699,900 - 5102 50 Avenue, Sedgewick

MLS® #E4445092

### \$699,900

0 Bedroom, 0.00 Bathroom, Multi-Family Commercial on 0.00 Acres

Sedgewick, Sedgewick, AB

14 UNITS + MANAGER'S SUITE - IN SEDGEWICK, ALBERTA ~ 1 hr & 45 min. East from Edmonton, 55 minutes to Camrose or 10 min. to Killam. Suite makeup comprises 12 - 1 Bdrms. and 2 - 2 Bdrms. + a 2 Bdrm. Manager's unit. Many recent renovations this year in multiple units incl.; floors, kitchens, bathrooms, toilets, plumbing, and most lighting changed to LED to reduce power costs. Other updates include roof (2016) and windows (2003). Coin-op laundry available, energized parking stalls, detached garage for maintenance equipment & supplies. Boiler is old, but has been well maintained. Public school and playground is right across the street. Many long term tenants with low vacancy. A solid and smart opportunity for an investor looking to easily self manage with fantastic cash flow and a strong CAP rate of 7.7% (not including any annual debt service) with the potential to increase.