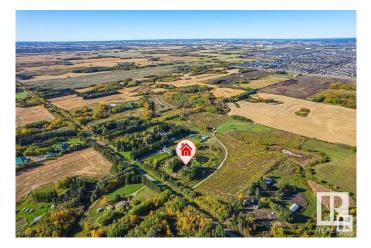

## \$3,600,000

0 Bedroom, 0.00 Bathroom, Land Commercial on 0.00 Acres

Meltwater, Edmonton, AB

**VERY RARE OFFERING! 19.9 ACRES OF** VERY ATTRACTIVE RE-DEVELOPMENT LAND LOCATED ONE MINUTE SOUTH OF THE NEW SOUTH EDMONTON **CHARLESWORTH NEIGHBOURHOOD!** This is a great opportunity for the new owner of this beautiful parcel of land. The property boasts a WALK-OUT BI-LEVEL WITH 4 BEDROOMS AND WALK-OUT BASEMENT along with a large double attached garage. The land has been annexed by the City of Edmonton and it's currently zoned Agricultural/Transitional Zoning and the City will allow a NUMBER OF DEVELOPMENTS ON THE SITE **INCLUDING: RESIDENTIAL REDEVELOPMENT, RELIGIOUS** ASSEMBLIES, SPORTS FACILITIES, **GREENHOUSES ETC.** The permitted uses are discretionary and can be found on the City of Edmonton Website, Situated Close To All Amenities Ever Desired, DO NOT MISS OUT, **VIEW TODAY!!** 