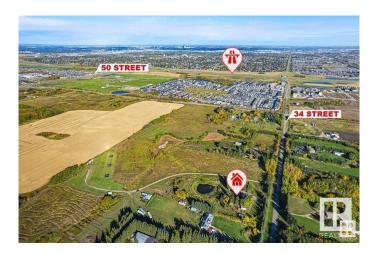

## \$3,600,000

0 Bedroom, 0.00 Bathroom, Land Commercial on 0.00 Acres

Meltwater, Edmonton, AB

**VERY RARE OFFERING! 19.9 ACRES OF** VERY ATTRACTIVE RE-DEVELOPMENT LAND LOCATED ONE MINUTE SOUTH OF THE NEW SOUTH EDMONTON **CHARLESWORTH NEIGHBOURHOOD!** This is a great opportunity for the new owner of this beautiful parcel of land. The property boasts a WALK-OUT BI-LEVEL WITH 4 BEDROOMS AND WALK-OUT BASEMENT along with a large double attached garage. The land has been annexed by the City of Edmonton and it's currently zoned Agricultural/Transitional Zoning and the City will allow a NUMBER OF DEVELOPMENTS ON THE SITE **INCLUDING: RESIDENTIAL REDEVELOPMENT, RELIGIOUS** ASSEMBLIES, SPORTS FACILITIES, **GREENHOUSES ETC.** The permitted uses are discretionary and can be found on the City of Edmonton Website, Situated Close To All Amenities Ever Desired, DO NOT MISS OUT, **VIEW TODAY!!** 