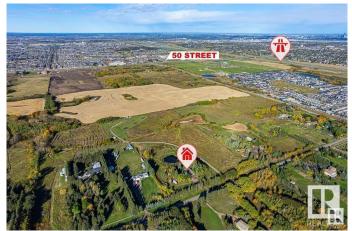

## \$3,600,000

0 Bedroom, 0.00 Bathroom, Land Commercial on 0.00 Acres

Meltwater, Edmonton, AB

**VERY RARE OFFERING! 19.9 ACRES OF** VERY ATTRACTIVE RE-DEVELOPMENT LAND LOCATED ONE MINUTE SOUTH OF THE NEW SOUTH EDMONTON **CHARLESWORTH NEIGHBOURHOOD!** This is a great opportunity for the new owner of this beautiful parcel of land. The property boasts a WALK-OUT BI-LEVEL WITH 4 BEDROOMS AND WALK-OUT BASEMENT along with a large double attached garage. The land has been annexed by the City of Edmonton and it's currently zoned Agricultural/Transitional Zoning and the City will allow a NUMBER OF DEVELOPMENTS ON THE SITE **INCLUDING: RESIDENTIAL REDEVELOPMENT, RELIGIOUS** ASSEMBLIES, SPORTS FACILITIES, **GREENHOUSES ETC.** The permitted uses are discretionary and can be found on the City of Edmonton Website, Situated Close To All Amenities Ever Desired, DO NOT MISS OUT, **VIEW TODAY!!** 