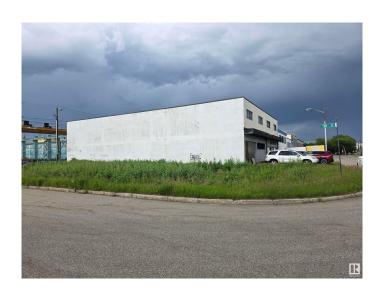

## \$150,000

0 Bedroom, 0.00 Bathroom, Land Commercial on 0.00 Acres

CPR Irvine, Edmonton, AB

Flat clear corner lot, to be sold with the unusually excellent warehouse value (mls #e4444916), which is the lot and building contiguous and to the east, listed at only \$1,250,000. Previous residential dwelling removed some time ago.