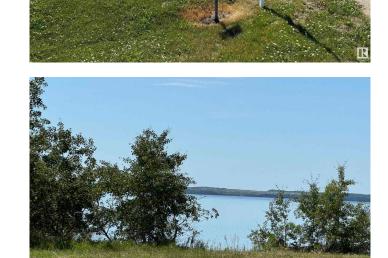

### \$279,999

0 Bedroom, 0.00 Bathroom, Rural on 0.28 Acres

Pelican View Estates, Rural Camrose County, AB

Escape to the Pelican View Estates and build your dream home. Live full time or spend the summers steps away from the North shore of Buffalo Lake. This lot backs onto the lake with stunning views of land and water. Architectural controls keep the style and quality of the homes to a standard you will love. The Estates hold many stunning residential homes, walking trails, sandy beaches and the town of Bashaw minutes away. Located 10 minutes from Bashaw, 2.5 hours from Calgary, 1 hour from Red Deer and only 2 hours from Edmonton right in central Alberta! Start living life at the lake today! \*Purchase price + GST is applicable. Condo fees are for the operational costs of the water and sanitation system.

# **Exterior**

Exterior Features Backs Onto Lake, Lake View, Waterfront Property, See Remarks