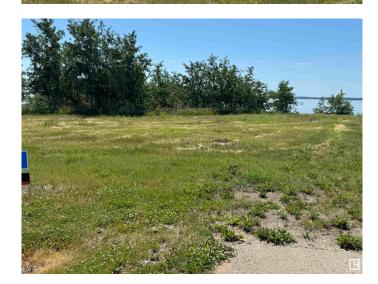

### \$279,999

0 Bedroom, 0.00 Bathroom, Rural on 0.28 Acres

Pelican View Estates, Rural Camrose County, AB

Escape to the Pelican View Estates and build your dream home. Live full time or spend the summers steps away from the North shore of Buffalo Lake. This lot backs onto the lake with stunning views of land and water. Architectural controls keep the style and quality of the homes to a standard you will love. The Estates hold many stunning residential homes, walking trails, sandy beaches and the town of Bashaw minutes away. Located 10 minutes from Bashaw, 2.5 hours from Calgary, 1 hour from Red Deer and only 2 hours from Edmonton right in central Alberta! Start living life at the lake today! \*Purchase price + GST is applicable. Condo fees are for the operational costs of the water and sanitation system.

# **Exterior**

Exterior Features Backs Onto Lake, Lake View, Waterfront Property, See Remarks