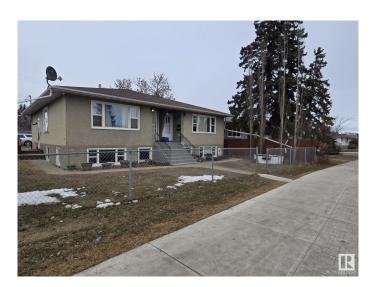

# \$629,900 - 6422 - 6424 132 Avenue, Edmonton

MLS® #E4446150

# \$629,900

0 Bedroom, 0.00 Bathroom, Multi-Family Commercial on 0.00 Acres

Belvedere, Edmonton, AB

Updated side by side duplex with 5 LEGAL SUITES. Both main Floor units offer two bedrooms and one 4pc bath with vinyl plank flooring, renovated kitchen, newer windows and a large 10x15 deck off the master bedroom. The lower level has two one bedroom suites, one bachelor suite and a laundry room. garage has been converted to storage space for tenants. Building upgrades include two new furnaces, two new hot water tanks and new Shingles in 2020. This is a fantastic investment opportunity for a first time investor or someone building their portfolio. Easy to rent in the area and lots of amenities nearby.

Built in 1958