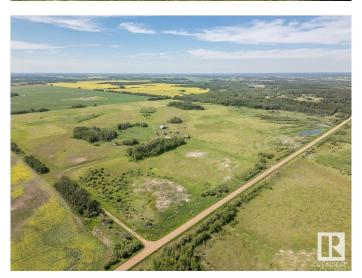

## \$699,000

2 Bedroom, 1.00 Bathroom, 639 sqft Rural on 160.00 Acres

None, Rural Sturgeon County, AB

160+/- Acres of mostly pasture land with \$7132+/- per year in oil lease revenue. A 639 sq/ft home is also on the property with Two Bedrooms, Bathroom, Kitchen, and Livingroom. Pasture Available Immediately and no animals have been on the land in 2025. 160 acres across road available as well.