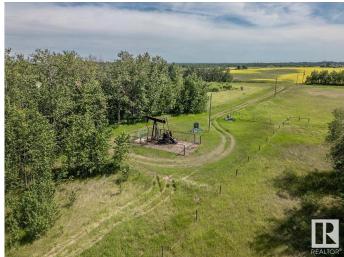

## \$699,000

2 Bedroom, 1.00 Bathroom, 639 sqft Rural on 160.00 Acres

None, Rural Sturgeon County, AB

160+/- Acres of mostly pasture land with \$7132+/- per year in oil lease revenue. A 639 sq/ft home is also on the property with Two Bedrooms, Bathroom, Kitchen, and Livingroom. Pasture Available Immediately and no animals have been on the land in 2025. 160 acres across road available as well.