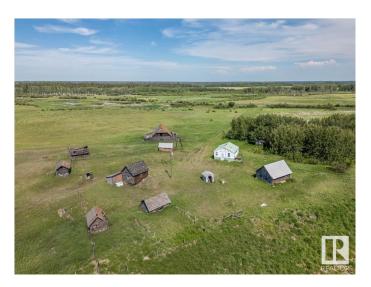

## \$699,000

2 Bedroom, 1.00 Bathroom, 639 sqft Rural on 160.00 Acres

None, Rural Sturgeon County, AB

160+/- Acres of mostly pasture land with \$7132+/- per year in oil lease revenue. A 639 sq/ft home is also on the property with Two Bedrooms, Bathroom, Kitchen, and Livingroom. Pasture Available Immediately and no animals have been on the land in 2025. 160 acres across road available as well.

### **Essential Information**

MLS® # E4446170 Price \$699,000

Bedrooms 2

Bathrooms 1.00

Full Baths 1

Square Footage 639

Acres 160.00

Year Built 1930